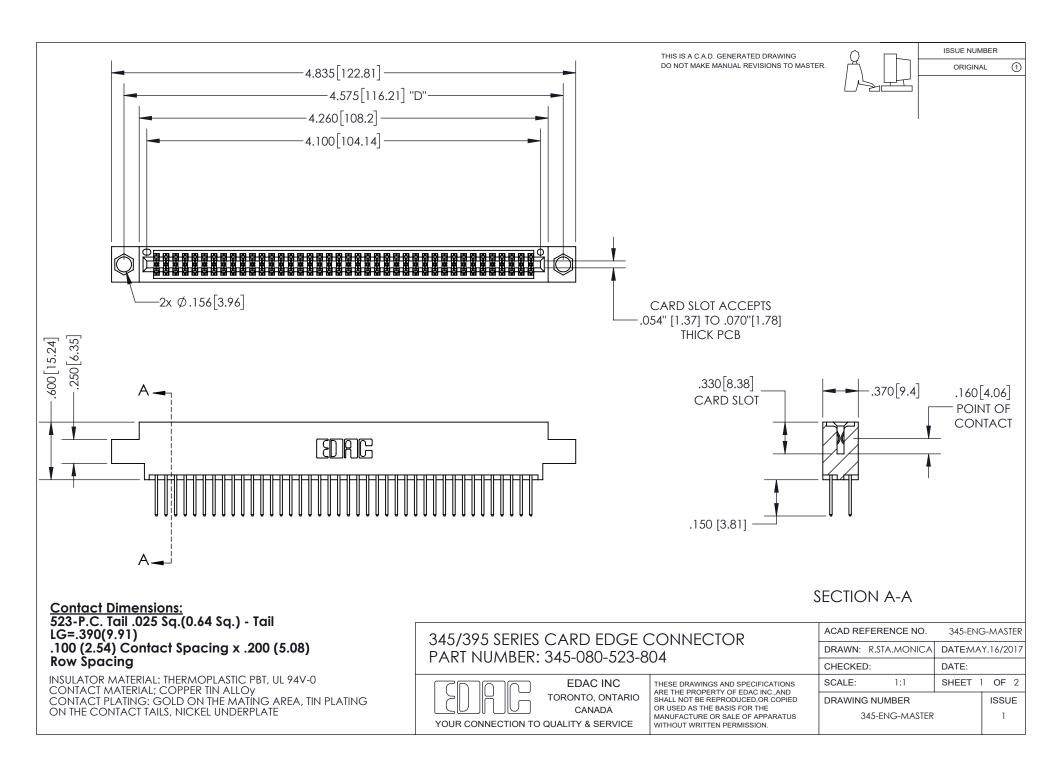

ISSUE NUMBER ORIGINAL

1

**Contact Code 558** 

**Contact Code 559** 

Contact Code 560

- INSULATOR MATERIAL: THERMOPLASTIC POLYESTER, UL 94V-0
- DAP MATERIAL AVAILABLE UPON REQUEST
- CONTACT MATERIAL; COPPER ALLOY

CONTACT PLATING: GOLD ON THE MATING AREA, TIN PLATING ON THE CONTACT TAILS, NICKEL UNDERPLATE

\*FOR ALL OTHER SPECIFICATIONS REFER TO SHEET 3\*