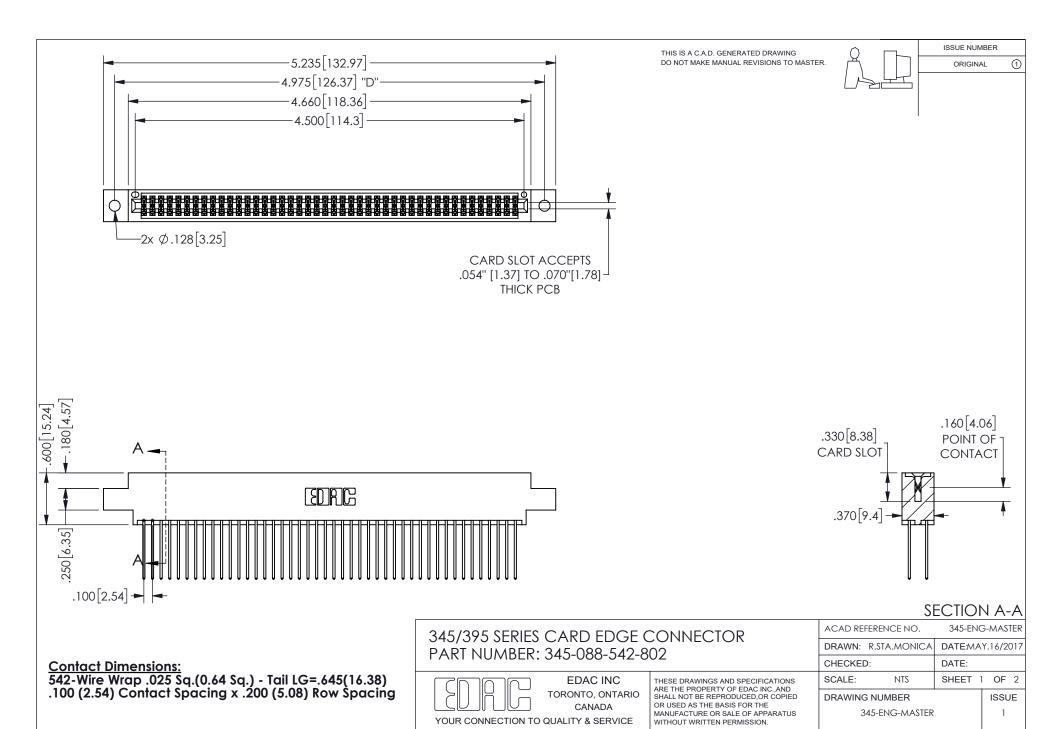

ISSUE NUMBER ORIGINAL

1

**Contact Code 558** 

Contact Code 559

Contact Code 560

INSULATOR MATERIAL: THERMOPLASTIC POLYESTER, UL 94V-0 DAP MATERIAL AVAILABLE UPON REQUEST

CONTACT MATERIAL; COPPER ALLOY

CONTACT PLATING: GOLD ON THE MATING AREA, TIN PLATING ON THE CONTACT TAILS, NICKEL UNDERPLATE

## 345/395 SERIES CARD EDGE CONNECTOR CONTACT CODE 555,556,558,559,560 DIMENSIONS

YOUR CONNECTION TO QUALITY & SERVICE

**EDAC INC** TORONTO, ONTARIO CANADA

THESE DRAWINGS AND SPECIFICATIONS ARE THE PROPERTY OF EDAC INC.,AND SHALL NOT BE REPRODUCED, OR COPIED OR USED AS THE BASIS FOR THE MANUFACTURE OR SALE OF APPARATUS WITHOUT WRITTEN PERMISSION.

| ACAD REFERENCE NO.  | 345-ENG-MASTER   |
|---------------------|------------------|
| DRAWN: R.STA.MONICA | DATE:MAY.16/2017 |
| CHECKED:            | DATE:            |
| SCALE: 1:1          | SHEET 2 OF 2     |
| DRAWING NUMBER      | ISSUE            |
| 345-ENG-MASTER      | 1                |