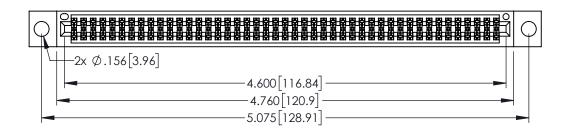

| 345/395 SERIES CARD EDGE CONNECTOR |
|------------------------------------|
| PART NUMBER: 345-090-525-204       |

EDAC INC TORONTO, ONTARIO CANADA

CANADA OR USED AS THE BASIS FO MANUFACTURE OR SALE OF YOUR CONNECTION TO QUALITY & SERVICE WITHOUT WRITTEN PERMISSI

<u>Contact Dimensions:</u>
525-P.C. Tail .018 Sq.(0.46 Sq.) - Tail LG=.150(3.81)
.100 (2.54) Contact Spacing x .200 (5.08) Row Spacing

THIS IS A C.A.D. GENERATED DRAWING
DO NOT MAKE MANUAL REVISIONS TO MAS