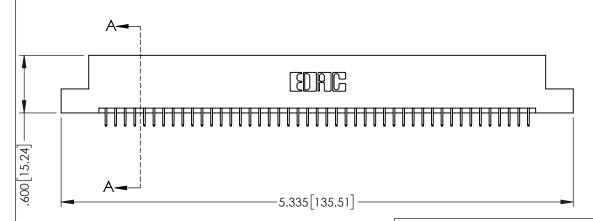

| 345/395 SERIES CARD EDGE CONNECTOR |
|------------------------------------|
| PART NUMBER: 345-090-525-204       |

EDAC INC TORONTO, ONTARIO CANADA

CANADA OR USED AS THE BASIS FO MANUFACTURE OR SALE OF YOUR CONNECTION TO QUALITY & SERVICE WITHOUT WRITTEN PERMISSI