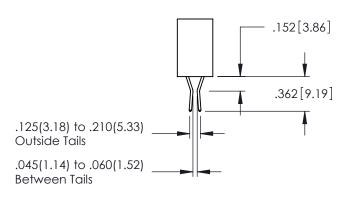

345-ENG-MASTER

1

.107 [2.72] .082 [2.08] .157 [4] .232 [5.89] .125(3.18) to .210(5.33) .125(3.18) to .210(5.33) Outside Tails Outside Tails .045(1.14) to .060(1.52) .045(1.14) to .060(1.52) Between Tails Between Tails **Contact Code 555 Contact Code 556** 