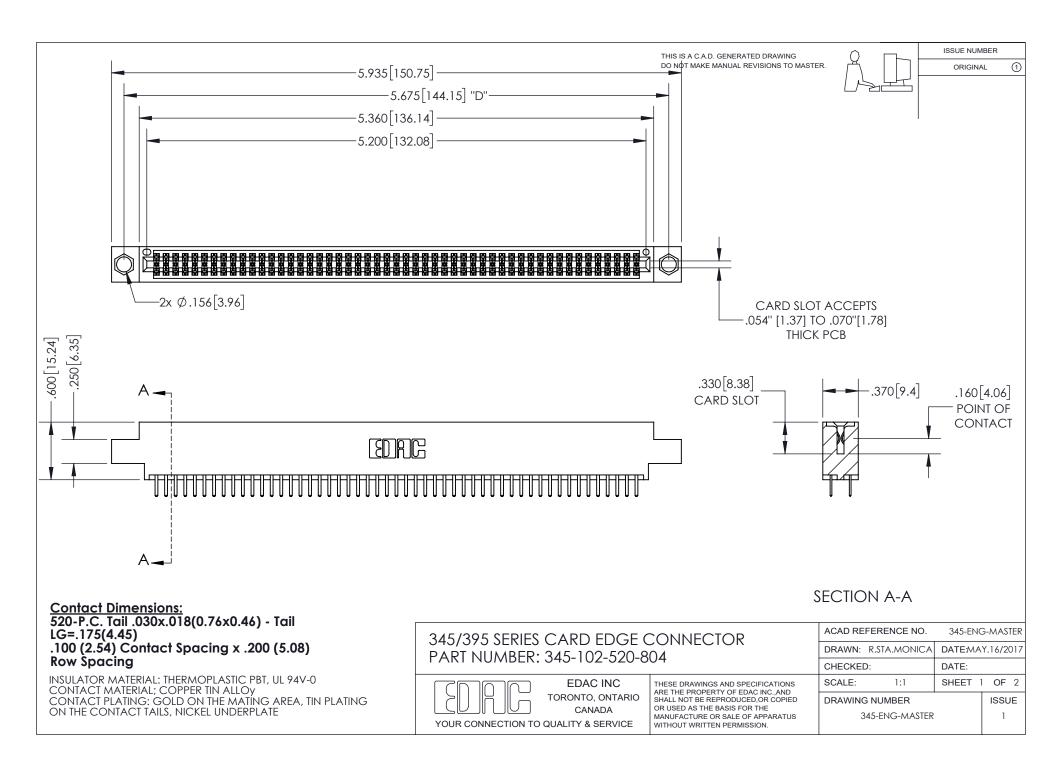

ISSUE NUMBER ORIGINAL

1

**Contact Code 558** 

**Contact Code 559** 

Contact Code 560

- INSULATOR MATERIAL: THERMOPLASTIC POLYESTER, UL 94V-0
- DAP MATERIAL AVAILABLE UPON REQUEST
- CONTACT MATERIAL; COPPER ALLOY

CONTACT PLATING: GOLD ON THE MATING AREA, TIN PLATING ON THE CONTACT TAILS, NICKEL UNDERPLATE

\*FOR ALL OTHER SPECIFICATIONS REFER TO SHEET 3\*

## 345/395 SERIES CARD EDGE CONNECTOR CONTACT CODE 555,556,558,559,560 DIMENSIONS

YOUR CONNECTION TO QUALITY & SERVICE

**EDAC INC** TORONTO, ONTARIO CANADA

THESE DRAWINGS AND SPECIFICATIONS ARE THE PROPERTY OF EDAC INC.,AND SHALL NOT BE REPRODUCED, OR COPIED OR USED AS THE BASIS FOR THE MANUFACTURE OR SALE OF APPARATUS WITHOUT WRITTEN PERMISSION.