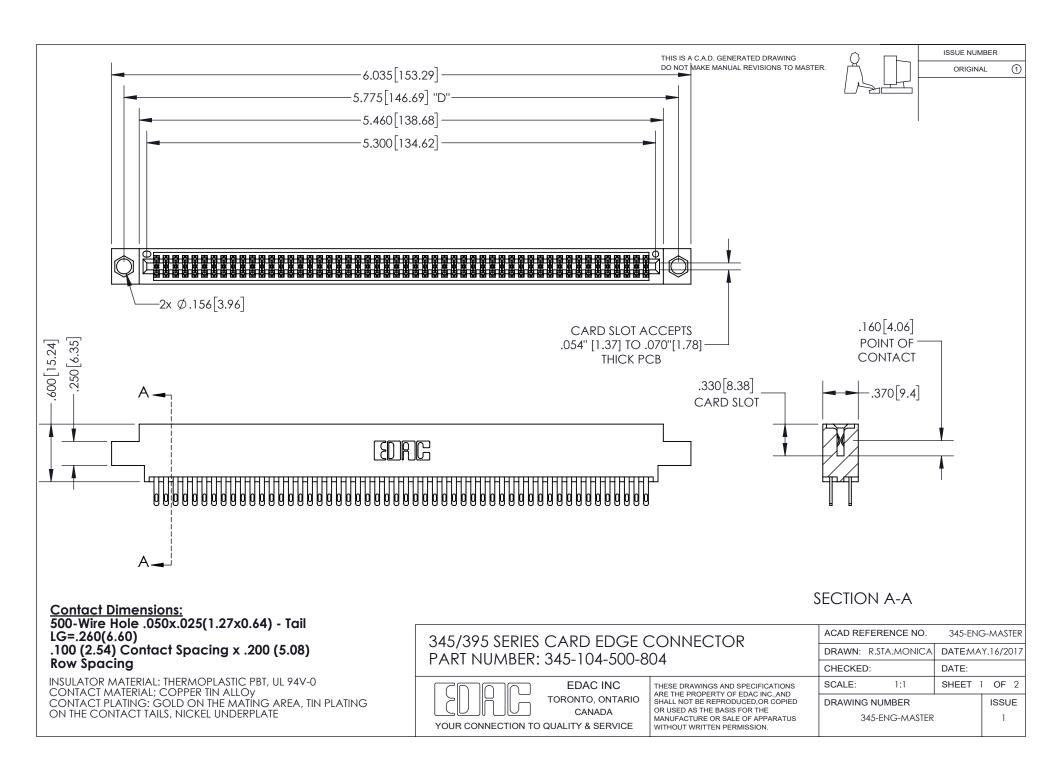

ISSUE NUMBER ORIGINAL

1

**Contact Code 558** 

**Contact Code 559** 

Contact Code 560

- INSULATOR MATERIAL: THERMOPLASTIC POLYESTER, UL 94V-0
- DAP MATERIAL AVAILABLE UPON REQUEST
- CONTACT MATERIAL; COPPER ALLOY

CONTACT PLATING: GOLD ON THE MATING AREA, TIN PLATING ON THE CONTACT TAILS, NICKEL UNDERPLATE

\*FOR ALL OTHER SPECIFICATIONS REFER TO SHEET 3\*