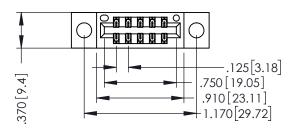

THIS IS A C.A.D. GENERATED DRAWING DO NOT MAKE MANUAL REVISIONS TO MASTER.

ISSUE NUMBER

ORIGINAL

1

INSULATOR MATERIAL: THERMOPLASTIC POLYESTER, UL 94V-0 CONTACT MATERIAL; COPPER, NICKEL, TIN ALLOY CA-725 CONTACT PLATING: GOLD ON THE MATING AREA, TIN-LEAD

ON THE CONTACT TAILS, NICKEL UNDERPLATE

346/396 SERIES CARD EDGE CONNECTOR PART NUMBER: 346-010-500-204

YOUR CONNECTION TO QUALITY & SERVICE

**EDAC INC** TORONTO, ONTARIO CANADA

THESE DRAWINGS AND SPECIFICATIONS ARE THE PROPERTY OF EDAC INC.,AND SHALL NOT BE REPRODUCED, OR COPIED OR USED AS THE BASIS FOR THE MANUFACTURE OR SALE OF APPARATUS WITHOUT WRITTEN PERMISSION.

| ACAD REFERENCE NO. |       | 346-ENG-MASTER |           |
|--------------------|-------|----------------|-----------|
| DRAWN:             | J.LEE | DATE: AF       | PR. 22/09 |
| CHECKED:           |       | DATE:          |           |
| SCALE:             | 1:1   | SHEET 1        | OF 2      |
| DRAWING N          | UMBER |                | ISSUE     |
| 0.44 5440 4440750  |       |                |           |