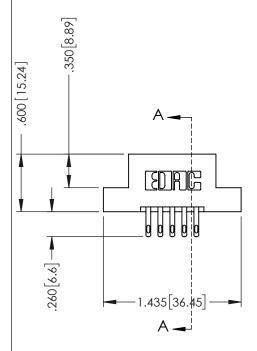

SECTION A-A

.330 [8.38] Slot Depth .160 [4.06] Point of Contact

346-ENG-MASTER

ISSUE NUMBER ORIGINAL 1

## **Contact Code 555**

## **Contact Code 556**

INSULATOR MATERIAL: THERMOPLASTIC POLYESTER, UL 94V-0 CONTACT MATERIAL; COPPER, NICKEL, TIN ALLOY CA-725 CONTACT PLATING: GOLD ON THE MATING AREA, TIN-LEAD

ON THE CONTACT TAILS, NICKEL UNDERPLATE

## 346/396 SERIES CARD EDGE CONNECTOR CONTACT CODE 555,556,558,559,560 DIMENSIONS

YOUR CONNECTION TO QUALITY & SERVICE

**EDAC INC** TORONTO, ONTARIO CANADA

THESE DRAWINGS AND SPECIFICATIONS ARE THE PROPERTY OF EDAC INC.,AND SHALL NOT BE REPRODUCED, OR COPIED OR USED AS THE BASIS FOR THE MANUFACTURE OR SALE OF APPARATUS WITHOUT WRITTEN PERMISSION.

|  | ACAD REFERENCE NO. | 346-ENG-MASTER   |  |
|--|--------------------|------------------|--|
|  | DRAWN: J.LEE       | DATE: APR. 22/09 |  |
|  | CHECKED:           | DATE:            |  |
|  | SCALE: 1:1         | SHEET 2 OF 2     |  |
|  | DRAWING NUMBER     | ISSUE            |  |
|  | 346-ENG-MASTER     | 1                |  |