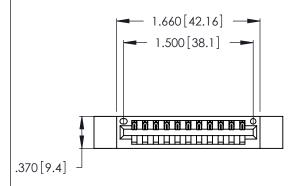

<u>Contact Dimensions:</u>
526-P.C. Tail .018 Sq. (0.46 Sq.) - Tail LG. =.350 (8.89)
.125 (3.18) Contact Spacing x .250 (6.35) Row Spacing

THIS IS A C.A.D. GENERATED DRAWING DO NOT MAKE MANUAL REVISIONS TO MASTER.

- PART NUMBER: 346-011-526-612 INSULATOR MATERIAL: THERMOPLASTIC POLYESTER, UL 94V-0 CONTACT MATERIAL; COPPER, NICKEL, TIN ALLOY CA-725
  - CONTACT PLATING: GOLD ON THE MATING AREA, TIN-LEAD ON THE CONTACT TAILS, NICKEL UNDERPLATE