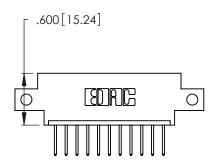

| Card Slot Accepts .054 [1.37] to .070 [1.78] —— Thick P.C. Board |
|------------------------------------------------------------------|
| .330 [8.38] Card Slot                                            |
| .160[4.07]Point of Contact                                       |