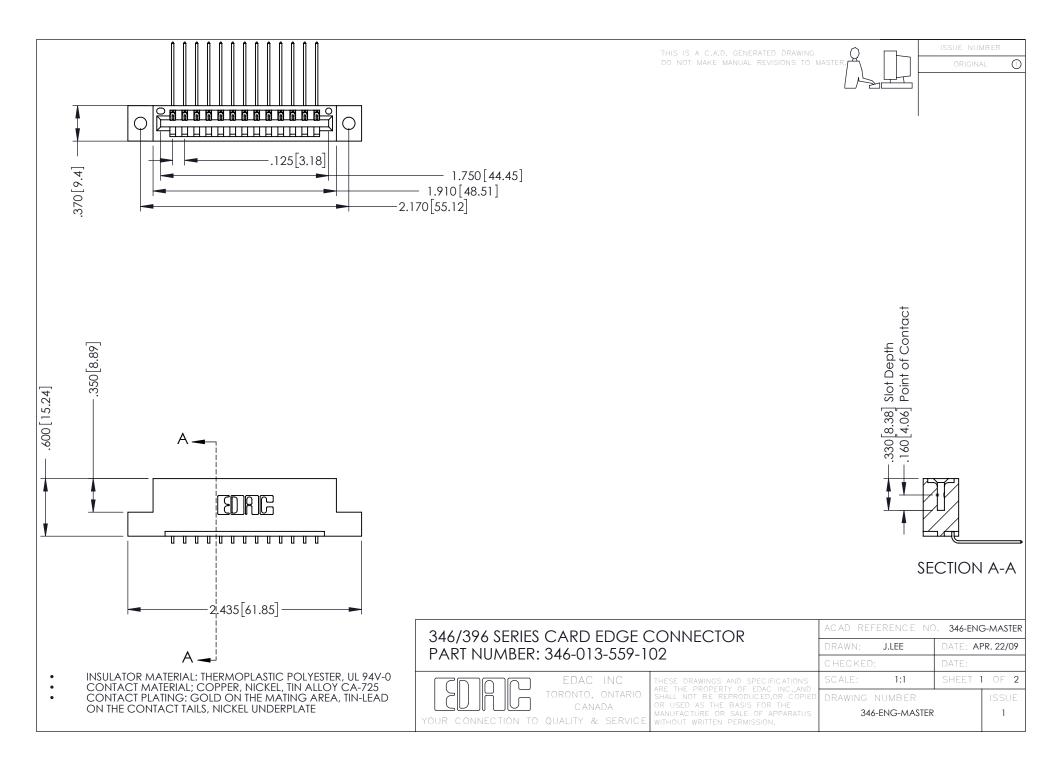

**Contact Code 555** 

**Contact Code 556** 

INSULATOR MATERIAL: THERMOPLASTIC POLYESTER, UL 94V-0 CONTACT MATERIAL; COPPER, NICKEL, TIN ALLOY CA-725

CONTACT PLATING: GOLD ON THE MATING AREA, TIN-LEAD ON THE CONTACT TAILS, NICKEL UNDERPLATE

## 346/396 SERIES CARD EDGE CONNECTOR CONTACT CODE 555,556,558,559,560 DIMENSIONS

YOUR CONNECTION TO QUALITY & SERVICE

|   | ACAD REFERENCE NO. 346-ENG-MASTER |                  |
|---|-----------------------------------|------------------|
|   | DRAWN: J.LEE                      | DATE: APR. 22/09 |
|   | CHECKED:                          | DATE:            |
|   | SCALE: 1:1                        | SHEET 2 OF 2     |
| D | DRAWING NUMBER                    | ISSUE            |