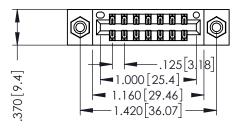

346/396 SERIES CARD EDGE CONNECTOR PART NUMBER: 346-014-500-808

YOUR CONNECTION TO QUALITY & SERVICE

**EDAC INC** TORONTO, ONTARIO CANADA

THESE DRAWINGS AND SPECIFICATIONS ARE THE PROPERTY OF EDAC INC.,AND SHALL NOT BE REPRODUCED,OR COPIED OR USED AS THE BASIS FOR THE MANUFACTURE OR SALE OF APPARATUS WITHOUT WRITTEN PERMISSION.

THIS IS A C.A.D. GENERATED DRAWING DO NOT MAKE MANUAL REVISIONS TO MASTER.

ISSUE NUMBER

ORIGINAL

1

INSULATOR MATERIAL: THERMOPLASTIC POLYESTER, UL 94V-0 CONTACT MATERIAL; COPPER, NICKEL, TIN ALLOY CA-725 CONTACT PLATING: GOLD ON THE MATING AREA, TIN-LEAD ON THE CONTACT TAILS, NICKEL UNDERPLATE