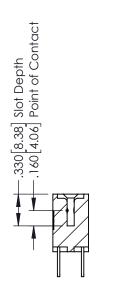

INSULATOR MATERIAL: THERMOPLASTIC POLYESTER, UL 94V-0 CONTACT MATERIAL; COPPER, NICKEL, TIN ALLOY CA-725 CONTACT PLATING: GOLD ON THE MATING AREA, TIN-LEAD ON THE CONTACT TAILS, NICKEL UNDERPLATE

346/396 SERIES CARD EDGE CONNECTOR PART NUMBER: 346-014-500-808

YOUR CONNECTION TO QUALITY & SERVICE

**EDAC INC** TORONTO, ONTARIO CANADA

THESE DRAWINGS AND SPECIFICATIONS ARE THE PROPERTY OF EDAC INC.,AND SHALL NOT BE REPRODUCED,OR COPIED OR USED AS THE BASIS FOR THE MANUFACTURE OR SALE OF APPARATUS WITHOUT WRITTEN PERMISSION.

| ACAD REFERENCE NO | O. 346-ENG-MASTER |
|-------------------|-------------------|
| DRAWN: J.LEE      | DATE: APR. 22/09  |
| CHECKED:          | DATE:             |
| SCALE: 1:1        | SHEET 1 OF 2      |
| DRAWING NUMBER    | ISSUE             |

346-ENG-MASTER



**SECTION A-A** 



ISSUE NUMBER ORIGINAL 1



## **Contact Code 555**

## **Contact Code 556**



INSULATOR MATERIAL: THERMOPLASTIC POLYESTER, UL 94V-0 CONTACT MATERIAL; COPPER, NICKEL, TIN ALLOY CA-725 CONTACT PLATING: GOLD ON THE MATING AREA, TIN-LEAD

ON THE CONTACT TAILS, NICKEL UNDERPLATE

## 346/396 SERIES CARD EDGE CONNECTOR CONTACT CODE 555,556,558,559,560 DIMENSIONS

YOUR CONNECTION TO QUALITY & SERVICE

**EDAC INC** TORONTO, ONTARIO CANADA

THESE DRAWINGS AND SPECIFICATIONS ARE THE PROPERTY OF EDAC INC.,AND SHALL NOT BE REPRODUCED, OR COPIED OR USED AS THE BASIS FOR THE MANUFACTURE OR SALE OF APPARATUS WITHOUT WRITTEN PERMISSION.

|   | ACAD REFERENCE NO. | 346-ENG-MASTER   |
|---|--------------------|------------------|
|   | DRAWN: J.LEE       | DATE: APR. 22/09 |
| • | CHEC