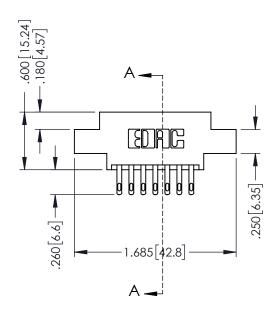

## 346/396 SERIES CARD EDGE CONNECTOR CONTACT CODE 555,556,558,559,560 DIMENSIONS

YOUR CONNECTION TO QUALITY & SERVICE

**EDAC INC** TORONTO, ONTARIO CANADA

THESE DRAWINGS AND SPECIFICATIONS ARE THE PROPERTY OF EDAC INC.,AND SHALL NOT BE REPRODUCED, OR COPIED OR USED AS THE BASIS FOR THE MANUFACTURE OR SALE OF APPARATUS WITHOUT WRITTEN PERMISSION.

## **Contact Code 555**

## **Contact Code 556**

INSULATOR MATERIAL: THERMOPLASTIC POLYESTER, UL 94V-0 CONTACT MATERIAL; COPPER, NICKEL, TIN ALLOY CA-725 CONTACT PLATING: GOLD ON THE MATING AREA, TIN-LEAD

ON THE CONTACT TAILS, NICKEL UNDERPLATE