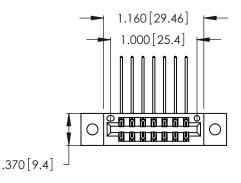

Contact Dimensions:
559-90 Degree Bend (Code 541 Contacts)
See Sheet 2 for Contact Code 555, 556, 558, 559, 560 Dimensions

THIS IS A C.A.D. GENERATED DRAWING DO NOT MAKE MANUAL REVISIONS TO MASTER.

Card Slot Accepts .054 [1.37] to .070 [1.78] Thick P.C. Board

.330 [8.38] Card Slot

ISSUE NUMBER

ORIGINAL

1

.160 [4.07] Point of Contact 346/396 SERIES CARD EDGE CONNECTOR PART NUMBER: 346-014-559-202

YOUR CONNECTION TO QUALITY & SERVICE

**EDAC INC** TORONTO, ONTARIO CANADA