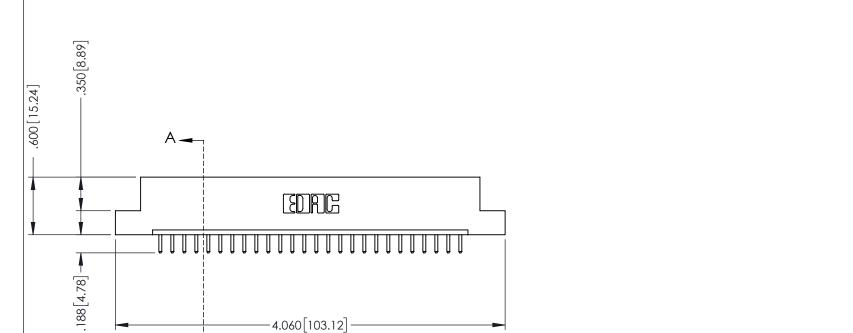

THIS IS A C.A.D. GENERATED DRAWING DO NOT MAKE MANUAL REVISIONS TO MASTER.

ISSUE NUMBER

ORIGINAL

1

.330 [8.38] Slot Depth .160 [4.06] Point of Contact

**SECTION A-A** 

INSULATOR MATERIAL: THERMOPLASTIC POLYESTER, UL 94V-0 CONTACT MATERIAL; COPPER, NICKEL, TIN ALLOY CA-725 CONTACT PLATING: GOLD ON THE MATING AREA, TIN-LEAD

-4.060[103.12]

ON THE CONTACT TAILS, NICKEL UNDERPLATE

Α 🚤

346/396 SERIES CARD EDGE CONNECTOR PART NUMBER: 346-026-520-108

YOUR CONNECTION TO QUALITY & SERVICE

**EDAC INC** TORONTO, ONTARIO CANADA

THESE DRAWINGS AND SPECIFICATIONS ARE THE PROPERTY OF EDAC INC.,AND SHALL NOT BE REPRODUCED, OR COPIED OR USED AS THE BASIS FOR THE MANUFACTURE OR SALE OF APPARATUS WITHOUT WRITTEN PERMISSION.

| ACAD REFERENCE NO. | 346-ENG-MASTER   |
|--------------------|------------------|
| DRAWN: J.LEE       | DATE: APR. 22/09 |
| CHECKED:           | DATE:            |
| SCALE: 1:1         | SHEET 1 OF 2     |
| DRAWING NUMBER     | ISSUE            |
| 346-ENG-MASTER     | 1                |