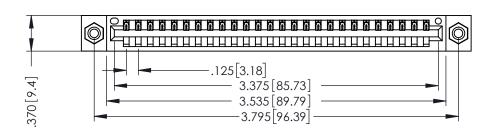

THIS IS A C.A.D. GENERATED DRAWING DO NOT MAKE MANUAL REVISIONS TO MASTER.

ISSUE NUMBER

ORIGINAL

1

.330 [8.38] Slot Depth .160 [4.06] Point of Contact

**SECTION A-A** 

INSULATOR MATERIAL: THERMOPLASTIC POLYESTER, UL 94V-0 CONTACT MATERIAL; COPPER, NICKEL, TIN ALLOY CA-725 CONTACT PLATING: GOLD ON THE MATING AREA, TIN-LEAD

-4.060[103.12]

ON THE CONTACT TAILS, NICKEL UNDERPLATE

Α 🚤

346/396 SERIES CARD EDGE CONNECTOR PART NUMBER: 346-026-520-108

YOUR CONNECTION TO QUALITY & SERVICE

**EDAC INC** TORONTO, ONTARIO CANADA

THESE DRAWINGS AND SPECIFICATIONS ARE THE PROPERTY OF EDAC INC.,AND SHALL NOT BE REPRODUCED, OR COPIED OR USED AS THE BASIS FOR THE MANUFACTURE OR SALE OF APPARATUS WITHOUT WRITTEN PERMISSION.

| ACAD REFERENCE NO. | 346-ENG-MASTER   |
|--------------------|------------------|
| DRAWN: J.LEE       | DATE: APR. 22/09 |
| CHECKED:           | DATE:            |
| SCALE: 1:1         | SHEET 1 OF 2     |
| DRAWING NUMBER     | ISSUE            |
| 346-ENG-MASTER     | 1                |