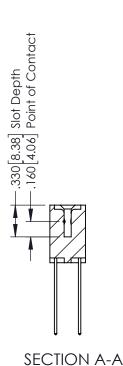

## **Contact Code 555**

## **Contact Code 556**

INSULATOR MATERIAL: THERMOPLASTIC POLYESTER, UL 94V-0 CONTACT MATERIAL; COPPER, NICKEL, TIN ALLOY CA-725 CONTACT PLATING: GOLD ON THE MATING AREA, TIN-LEAD

ON THE CONTACT TAILS, NICKEL UNDERPLATE