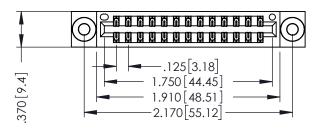

346/396 SERIES CARD EDGE CONNECTOR PART NUMBER: 346-026-541-803

YOUR CONNECTION TO QUALITY & SERVICE

**EDAC INC** TORONTO, ONTARIO CANADA

THESE DRAWINGS AND SPECIFICATIONS ARE THE PROPERTY OF EDAC INC., AND SHALL NOT BE REPRODUCED,OR COPIED OR USED AS THE BASIS FOR THE MANUFACTURE OR SALE OF APPARATUS WITHOUT WRITTEN PERMISSION.

THIS IS A C.A.D. GENERATED DRAWING DO NOT MAKE MANUAL REVISIONS TO MASTER.

ISSUE NUMBER

ORIGINAL

1

INSULATOR MATERIAL: THERMOPLASTIC POLYESTER, UL 94V-0 CONTACT MATERIAL; COPPER, NICKEL, TIN ALLOY CA-725 CONTACT PLATING: GOLD ON THE MATING AREA, TIN-LEAD ON THE CONTACT TAILS, NICKEL UNDERPLATE