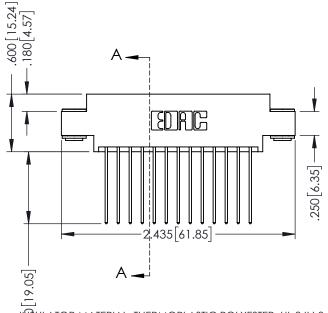

346/396 SERIES CARD EDGE CONNECTOR PART NUMBER: 346-026-541-803

YOUR CONNECTION TO QUALITY & SERVICE

**EDAC INC** TORONTO, ONTARIO CANADA

THESE DRAWINGS AND SPECIFICATIONS ARE THE PROPERTY OF EDAC INC., AND SHALL NOT BE REPRODUCED,OR COPIED OR USED AS THE BASIS FOR THE MANUFACTURE OR SALE OF APPARATUS WITHOUT WRITTEN PERMISSION.

THIS IS A C.A.D. GENERATED DRAWING DO NOT MAKE MANUAL REVISIONS TO MASTER.

ISSUE NUMBER

ORIGINAL

1

INSULATOR MATERIAL: THERMOPLASTIC POLYESTER, UL 94V-0 CONTACT MATERIAL; COPPER, NICKEL, TIN ALLOY CA-725 CONTACT PLATING: GOLD ON THE MATING AREA, TIN-LEAD ON THE CONTACT TAILS, NICKEL UNDERPLATE