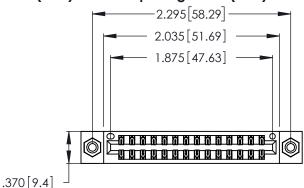

<u>Contact Dimensions:</u>
526-P.C. Tail .018 Sq. (0.46 Sq.) - Tail LG. =.350 (8.89)
.125 (3.18) Contact Spacing x .250 (6.35) Row Spacing

- INSULATOR MATERIAL: THERMOPLASTIC POLYESTER, UL 94V-0 CONTACT MATERIAL; COPPER, NICKEL, TIN\_ALLOY CA-725
- CONTACT PLATING: GOLD ON THE MATING AREA, TIN-LEAD ON THE CONTACT TAILS, NICKEL UNDERPLATE

THIS IS A C.A.D. GENERATED DRAWING DO NOT MAKE MANUAL REVISIONS TO MASTER.

346/396 SERIES CARD EDGE CONNECTOR PART NUMBER: 346-028-526-208

**EDAC INC** TORONTO, ONTARIO CANADA

THESE DRAWINGS AND SPECIFICATIONS ARE THE PROPERTY OF EDAC INC., AND SHALL NOT BE REPRODUCED, OR COPIED OR USED AS THE BASIS FOR THE MANUFACTURE OR SALE OF APPARATUS WITHOUT WRITTEN PERMISSION.