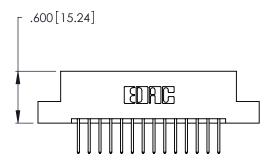

THIS IS A C.A.D. GENERATED DRAWING DO NOT MAKE MANUAL REVISIONS TO MASTER.

346/396 SERIES CARD EDGE CONNECTOR PART NUMBER: 346-028-526-208

**EDAC INC** TORONTO, ONTARIO CANADA

THESE DRAWINGS AND SPECIFICATIONS ARE THE PROPERTY OF EDAC INC., AND SHALL NOT BE REPRODUCED, OR COPIED OR USED AS THE BASIS FOR THE MANUFACTURE OR SALE OF APPARATUS WITHOUT WRITTEN PERMISSION.