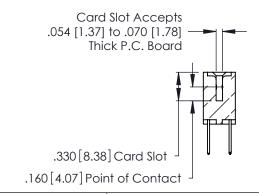

**Contact Code 560** 

INSULATOR MATERIAL: THERMOPLASTIC POLYESTER, UL 94V-0 CONTACT MATERIAL; COPPER, NICKEL, TIN ALLOY CA-725 CONTACT PLATING: GOLD ON THE MATING AREA, TIN-LEAD

ON THE CONTACT TAILS, NICKEL UNDERPLATE

346/396 SERIES CARD EDGE CONNECTOR CONTACT CODE 555,556,558,559,560 DIMENSIONS

YOUR CONNECTION TO QUALITY & SERVICE

**EDAC INC** TORONTO, ONTARIO CANADA

THESE DRAWINGS AND SPECIFICATIONS ARE THE PROPERTY OF EDAC INC.,AND SHALL NOT BE REPRODUCED, OR COPIED OR USED AS THE BASIS FOR THE MANUFACTURE OR SALE OF APPARATUS WITHOUT WRITTEN PERMISSION.