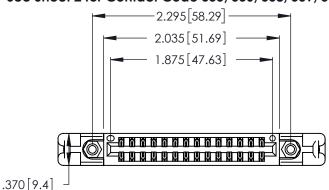

<u>Contact Dimensions:</u>
555-Extender Board Bend (Code 500 Contacts)
See Sheet 2 for Contact Code 555, 556, 558, 559, 560 Dimensions

INSULATOR MATERIAL: THERMOPLASTIC POLYESTER, UL 94V-0 CONTACT MATERIAL; COPPER, NICKEL, TIN\_ALLOY CA-725

CONTACT PLATING: GOLD ON THE MATING AREA, TIN-LEAD ON THE CONTACT TAILS, NICKEL UNDERPLATE

THIS IS A C.A.D. GENERATED DRAWING DO NOT MAKE MANUAL REVISIONS TO MASTER.

ISSUE NUMBER ORIGINAL 1

346/396 SERIES CARD EDGE CONNECTOR PART NUMBER: 346-028-555-258

**EDAC INC** TORONTO, ONTARIO CANADA

THESE DRAWINGS AND SPECIFICATIONS ARE THE PROPERTY OF EDAC INC., AND SHALL NOT BE REPRODUCED, OR COPIED OR USED AS THE BASIS FOR THE MANUFACTURE OR SALE OF APPARATUS WITHOUT WRITTEN PERMISSION.