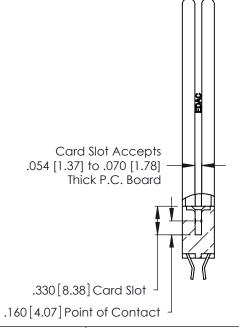

THIS IS A C.A.D. GENERATED DRAWING DO NOT MAKE MANUAL REVISIONS TO MASTER.

ISSUE NUMBER

ORIGINAL

1

**Contact Code 555** 

Contact Code 556

**Contact Code 558** 

**Contact Code 559** 

Contact Code 560

INSULATOR MATERIAL: THERMOPLASTIC POLYESTER, UL 94V-0 CONTACT MATERIAL; COPPER, NICKEL, TIN ALLOY CA-725 CONTACT PLATING: GOLD ON THE MATING AREA, TIN-LEAD

ON THE CONTACT TAILS, NICKEL UNDERPLATE

346/396 SERIES CARD EDGE CONNECTOR CONTACT CODE 555,556,558,559,560 DIMENSIONS

YOUR CONNECTION TO QUALITY & SERVICE

**EDAC INC** TORONTO, ONTARIO CANADA

THESE DRAWINGS AND SPECIFICATIONS ARE THE PROPERTY OF EDAC INC.,AND SHALL NOT BE REPRODUCED, OR COPIED OR USED AS THE BASIS FOR THE MANUFACTURE OR SALE OF APPARATUS WITHOUT WRITTEN PERMISSION.