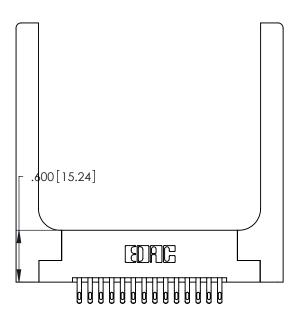

<u>Contact Dimensions:</u>
555-Extender Board Bend (Code 500 Contacts)
See Sheet 2 for Contact Code 555, 556, 558, 559, 560 Dimensions

INSULATOR MATERIAL: THERMOPLASTIC POLYESTER, UL 94V-0 CONTACT MATERIAL; COPPER, NICKEL, TIN\_ALLOY CA-725

CONTACT PLATING: GOLD ON THE MATING AREA, TIN-LEAD ON THE CONTACT TAILS, NICKEL UNDERPLATE

THIS IS A C.A.D. GENERATED DRAWING DO NOT MAKE MANUAL REVISIONS TO MASTER.

ISSUE NUMBER ORIGINAL 1

346/396 SERIES CARD EDGE CONNECTOR PART NUMBER: 346-028-555-258

**EDAC INC** TORONTO, ONTARIO CANADA

THESE DRAWINGS AND SPECIFICATIONS ARE THE PROPERTY OF EDAC INC., AND SHALL NOT BE REPRODUCED, OR COPIED OR USED AS THE BASIS FOR THE MANUFACTURE OR SALE OF APPARATUS WITHOUT WRITTEN PERMISSION.