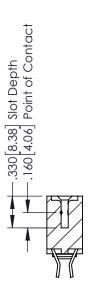

T TAILS, NICKEL UNDERPLATE

346/396 SERIES CARD EDGE CONNECTOR PART NUMBER: 346-030-555-203

YOUR CONNECTION TO QUALITY & SERVICE

**EDAC INC** TORONTO, ONTARIO CANADA

THESE DRAWINGS AND SPECIFICATIONS ARE THE PROPERTY OF EDAC INC.,AND SHALL NOT BE REPRODUCED, OR COPIED OR USED AS THE BASIS FOR THE MANUFACTURE OR SALE OF APPARATUS WITHOUT WRITTEN PERMISSION.

| ACAD REFERENCE NO. |       | 346-ENG-MASTER |           |
|--------------------|-------|----------------|-----------|
| DRAWN:             | J.LEE | DATE: AF       | PR. 22/09 |
| CHECKED:           |       | DATE:          |           |
| SCALE:             | 1:1   | SHEET          | OF 2      |
| DRAWING NUMBER     |       |                | ISSUE     |
|                    |       |                |           |

346-ENG-MASTER



SECTION A-A



ISSUE NUMBER ORIGINAL 1



## **Contact Code 555**

## **Contact Code 556**



INSULATOR MATERIAL: THERMOPLASTIC POLYESTER, UL 94V-0 CONTACT MATERIAL; COPPER, NICKEL, TIN ALLOY CA-725 CONTACT PLATING: GOLD ON THE MATING AREA, TIN-LEAD

ON THE CONTACT TAILS, NICKEL UNDERPLATE

## 346/396 SERIES CARD EDGE CONNECTOR CONTACT CODE 555,556,558,559,560 DIMENSIONS

YOUR CONNECTION TO QUALITY & SERVICE

**EDAC INC** TORONTO, ONTARIO CANADA

THESE DRAWINGS AND SPECIFICATIONS ARE THE PROPERTY OF EDAC INC.,AND SHALL NOT BE REPRODUCED, OR COPIED OR USED AS THE BASIS FOR THE MANUFACTURE OR SALE OF APPARATUS WITHOUT WRITTEN PERMISSION.

|  | ACAD REFERENCE NO. | 346-ENG-MASTER   |  |
|--|--------------------|------------------|--|
|  | DRAWN: J.LEE       | DATE: APR. 22/09 |  |
|  | CHEC