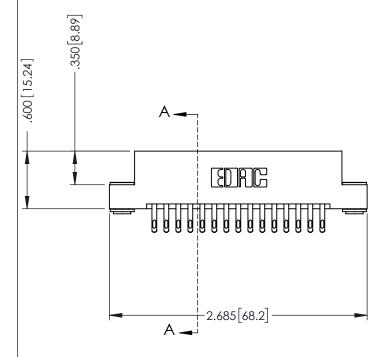

## 346/396 SERIES CARD EDGE CONNECTOR CONTACT CODE 555,556,558,559,560 DIMENSIONS

YOUR CONNECTION TO QUALITY & SERVICE

**EDAC INC** TORONTO, ONTARIO CANADA

THESE DRAWINGS AND SPECIFICATIONS ARE THE PROPERTY OF EDAC INC.,AND SHALL NOT BE REPRODUCED, OR COPIED OR USED AS THE BASIS FOR THE MANUFACTURE OR SALE OF APPARATUS WITHOUT WRITTEN PERMISSION.

## **Contact Code 555**

## **Contact Code 556**

INSULATOR MATERIAL: THERMOPLASTIC POLYESTER, UL 94V-0 CONTACT MATERIAL; COPPER, NICKEL, TIN ALLOY CA-725 CONTACT PLATING: GOLD ON THE MATING AREA, TIN-LEAD

ON THE CONTACT TAILS, NICKEL UNDERPLATE