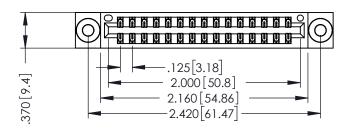

346/396 SERIES CARD EDGE CONNECTOR PART NUMBER: 346-030-555-203

YOUR CONNECTION TO QUALITY & SERVICE

**EDAC INC** TORONTO, ONTARIO CANADA

THESE DRAWINGS AND SPECIFICATIONS ARE THE PROPERTY OF EDAC INC.,AND SHALL NOT BE REPRODUCED, OR COPIED OR USED AS THE BASIS FOR THE MANUFACTURE OR SALE OF APPARATUS WITHOUT WRITTEN PERMISSION.

THIS IS A C.A.D. GENERATED DRAWING DO NOT MAKE MANUAL REVISIONS TO MASTER.

ISSUE NUMBER

ORIGINAL

1

INSULATOR MATERIAL: THERMOPLASTIC POLYESTER, UL 94V-0 CONTACT MATERIAL; COPPER, NICKEL, TIN ALLOY CA-725 CONTACT PLATING: GOLD ON THE MATING AREA, TIN-LEAD ON THE CONTACT TAILS, NICKEL UNDERPLATE