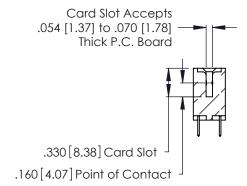

**Contact Code 560** 

INSULATOR MATERIAL: THERMOPLASTIC POLYESTER, UL 94V-0 CONTACT MATERIAL; COPPER, NICKEL, TIN ALLOY CA-725 CONTACT PLATING: GOLD ON THE MATING AREA, TIN-LEAD

ON THE CONTACT TAILS, NICKEL UNDERPLATE

346/396 SERIES CARD EDGE CONNECTOR CONTACT CODE 555,556,558,559,560 DIMENSIONS

YOUR CONNECTION TO QUALITY & SERVICE

**EDAC INC** TORONTO, ONTARIO CANADA

THESE DRAWINGS AND SPECIFICATIONS ARE THE PROPERTY OF EDAC INC.,AND SHALL NOT BE REPRODUCED, OR COPIED OR USED AS THE BASIS FOR THE MANUFACTURE OR SALE OF APPARATUS WITHOUT WRITTEN PERMISSION.