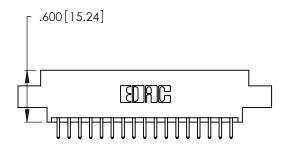

THIS IS A C.A.D. GENERATED DRAWING DO NOT MAKE MANUAL REVISIONS TO MASTER.

| 346/396 SERIES CARD EDGE CONNECTOR |
|------------------------------------|
| PART NUMBER: 346-034-520-808       |

**EDAC INC** TORONTO, ONTARIO CANADA

THESE DRAWINGS AND SPECIFICATIONS ARE THE PROPERTY OF EDAC INC., AND SHALL NOT BE REPRODUCED, OR COPIED OR USED AS THE BASIS FOR THE MANUFACTURE OR SALE OF APPARATUS WITHOUT WRITTEN PERMISSION.

| ACAD REFERENCE NO. |       | 346-ENG-MASTER |           |
|--------------------|-------|----------------|-----------|
| DRAWN:             | J.LEE | DATE: AF       | PR. 22/09 |
| CHECKED:           |       | DATE:          |           |
| SCALE:             | N.T.S | SHEET          | OF 2      |
| DRAWING NUMBER     |       |                | ISSUE     |
| 346-ENG-MASTER     |       |                | 1         |