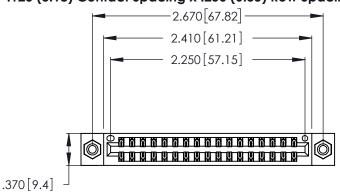

<u>Contact Dimensions:</u>
520-P.C. Tail .030x.018 (0.76x0.46) - Tail LG. = .175 (4.45) .125 (3.18) Contact Spacing x .250 (6.35) Row Spacing

- INSULATOR MATERIAL: THERMOPLASTIC POLYESTER, UL 94V-0 CONTACT MATERIAL; COPPER, NICKEL, TIN ALLOY CA-725
- CONTACT PLATING: GOLD ON THE MATING AREA, TIN-LEAD ON THE CONTACT TAILS, NICKEL UNDERPLATE

THIS IS A C.A.D. GENERATED DRAWING DO NOT MAKE MANUAL REVISIONS TO MASTER.

| 346/396 SERIES CARD EDGE CONNECTOR |
|------------------------------------|
| PART NUMBER: 346-034-520-808       |

**EDAC INC** TORONTO, ONTARIO CANADA