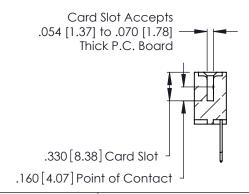

<u>Contact Dimensions:</u>
522-P.C. Tail .025 Sq. (0.64 Sq.) - Tail LG. =.440 (11.18)
.125 (3.18) Contact Spacing x .250 (6.35) Row Spacing

THIS IS A C.A.D. GENERATED DRAWING DO NOT MAKE MANUAL REVISIONS TO MASTER.