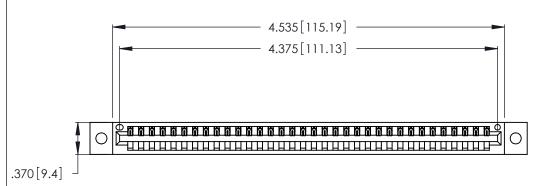

<u>Contact Dimensions:</u>
522-P.C. Tail .025 Sq. (0.64 Sq.) - Tail LG. =.440 (11.18)
.125 (3.18) Contact Spacing x .250 (6.35) Row Spacing

THIS IS A C.A.D. GENERATED DRAWING DO NOT MAKE MANUAL REVISIONS TO MASTER.