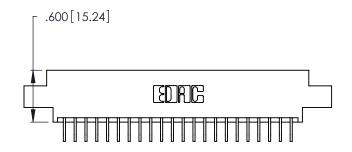

Contact Dimensions:
559-90 Degree Bend (Code 541 Contacts)
See Sheet 2 for Contact Code 555, 556, 558, 559, 560 Dimensions

THIS IS A C.A.D. GENERATED DRAWING DO NOT MAKE MANUAL REVISIONS TO MASTER.

ISSUE NUMBER ORIGINAL

1

Card Slot Accepts .054 [1.37] to .070 [1.78] Thick P.C. Board .330 [8.38] Card Slot .160 [4.07] Point of Contact

- INSULATOR MATERIAL: THERMOPLASTIC POLYESTER, UL 94V-0 CONTACT MATERIAL; COPPER, NICKEL, TIN ALLOY CA-725
- CONTACT PLATING: GOLD ON THE MATING AREA, TIN-LEAD ON THE CONTACT TAILS, NICKEL UNDERPLATE

346/396 SERIES CARD EDGE CONNECTOR PART NUMBER: 346-044-559-802

**EDAC INC** TORONTO, ONTARIO CANADA

THESE DRAWINGS AND SPECIFICATIONS ARE THE PROPERTY OF EDAC INC., AND SHALL NOT BE REPRODUCED, OR COPIED OR USED AS THE BASIS FOR THE MANUFACTURE OR SALE OF APPARATUS WITHOUT WRITTEN PERMISSION.