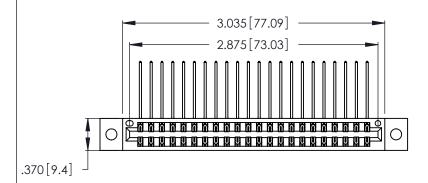

Contact Dimensions:
559-90 Degree Bend (Code 541 Contacts)
See Sheet 2 for Contact Code 555, 556, 558, 559, 560 Dimensions

THIS IS A C.A.D. GENERATED DRAWING DO NOT MAKE MANUAL REVISIONS TO MASTER.

ISSUE NUMBER ORIGINAL

1

Card Slot Accepts .054 [1.37] to .070 [1.78] Thick P.C. Board .330 [8.38] Card Slot .160 [4.07] Point of Contact

- INSULATOR MATERIAL: THERMOPLASTIC POLYESTER, UL 94V-0 CONTACT MATERIAL; COPPER, NICKEL, TIN ALLOY CA-725
- CONTACT PLATING: GOLD ON THE MATING AREA, TIN-LEAD ON THE CONTACT TAILS, NICKEL UNDERPLATE

346/396 SERIES CARD EDGE CONNECTOR PART NUMBER: 346-044-559-802

**EDAC INC** TORONTO, ONTARIO CANADA

THESE DRAWINGS AND SPECIFICATIONS ARE THE PROPERTY OF EDAC INC., AND SHALL NOT BE REPRODUCED, OR COPIED OR USED AS THE BASIS FOR THE MANUFACTURE OR SALE OF APPARATUS WITHOUT WRITTEN PERMISSION.