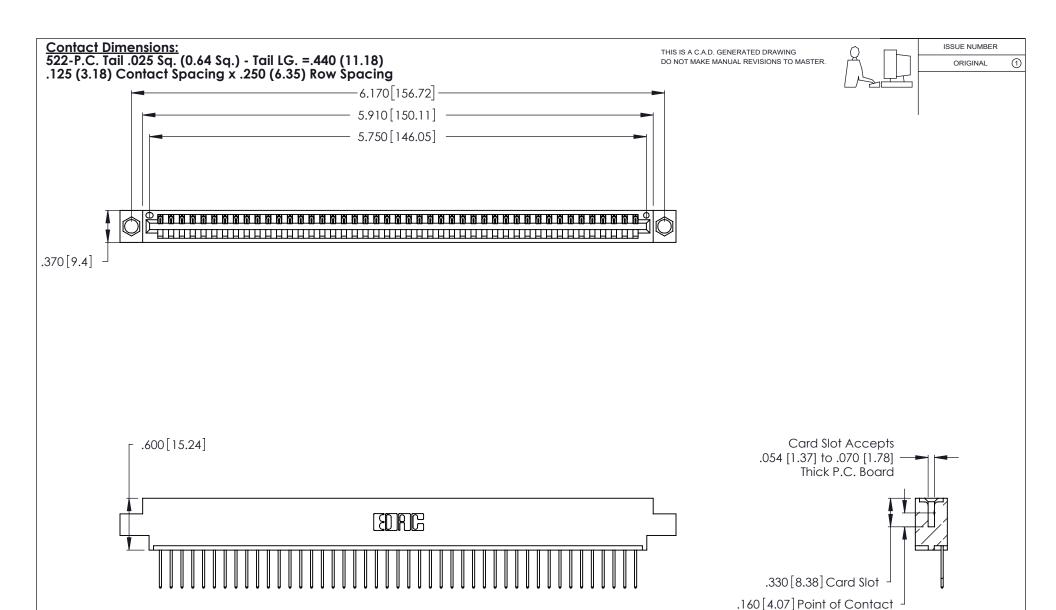

INSULATOR MATERIAL: THERMOPLASTIC POLYESTER, UL 94V-0 CONTACT MATERIAL; COPPER, NICKEL, TIN\_ALLOY CA-725

CONTACT PLATING: GOLD ON THE MATING AREA, TIN-LEAD ON THE CONTACT TAILS, NICKEL UNDERPLATE

| 346/396 SERIES CARD EDGE CONNECTOR |
|------------------------------------|
| PART NUMBER: 346-045-522-604       |

346/396 SERIES CARD EDGE CONNECTOR CONTACT CODE 555,556,558,559,560 DIMENSIONS

YOUR CONNECTION TO QUALITY & SERVICE

**EDAC INC** TORONTO, ONTARIO CANADA

THESE DRAWINGS AND SPECIFICATIONS ARE THE PROPERTY OF EDAC INC.,AND SHALL NOT BE REPRODUCED, OR COPIED OR USED AS THE BASIS FOR THE MANUFACTURE OR SALE OF APPARATUS WITHOUT WRITTEN PERMISSION.