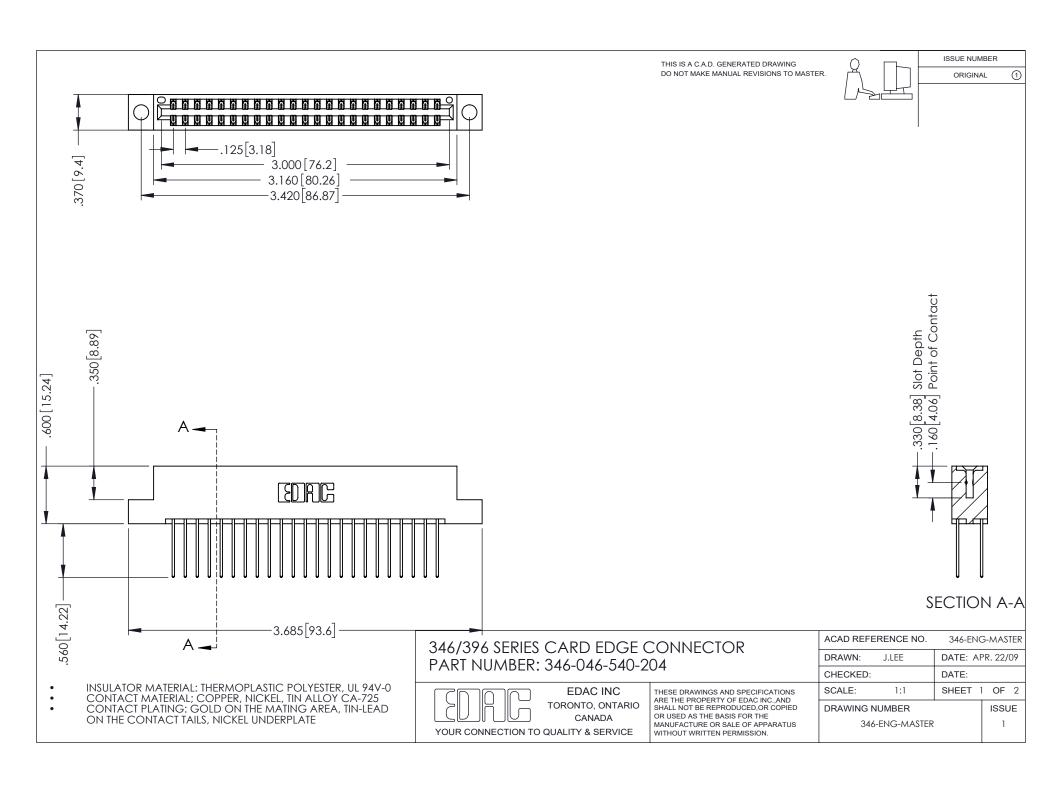

## **Contact Code 556**

INSULATOR MATERIAL: THERMOPLASTIC POLYESTER, UL 94V-0 CONTACT MATERIAL; COPPER, NICKEL, TIN ALLOY CA-725 CONTACT PLATING: GOLD ON THE MATING AREA, TIN-LEAD

ON THE CONTACT TAILS, NICKEL UNDERPLATE

## 346/396 SERIES CARD EDGE CONNECTOR CONTACT CODE 555,556,558,559,560 DIMENSIONS

YOUR CONNECTION TO QUALITY & SERVICE

**EDAC INC** TORONTO, ONTARIO CANADA

THESE DRAWINGS AND SPECIFICATIONS ARE THE PROPERTY OF EDAC INC.,AND SHALL NOT BE REPRODUCED, OR COPIED OR USED AS THE BASIS FOR THE MANUFACTURE OR SALE OF APPARATUS WITHOUT WRITTEN PERMISSION.