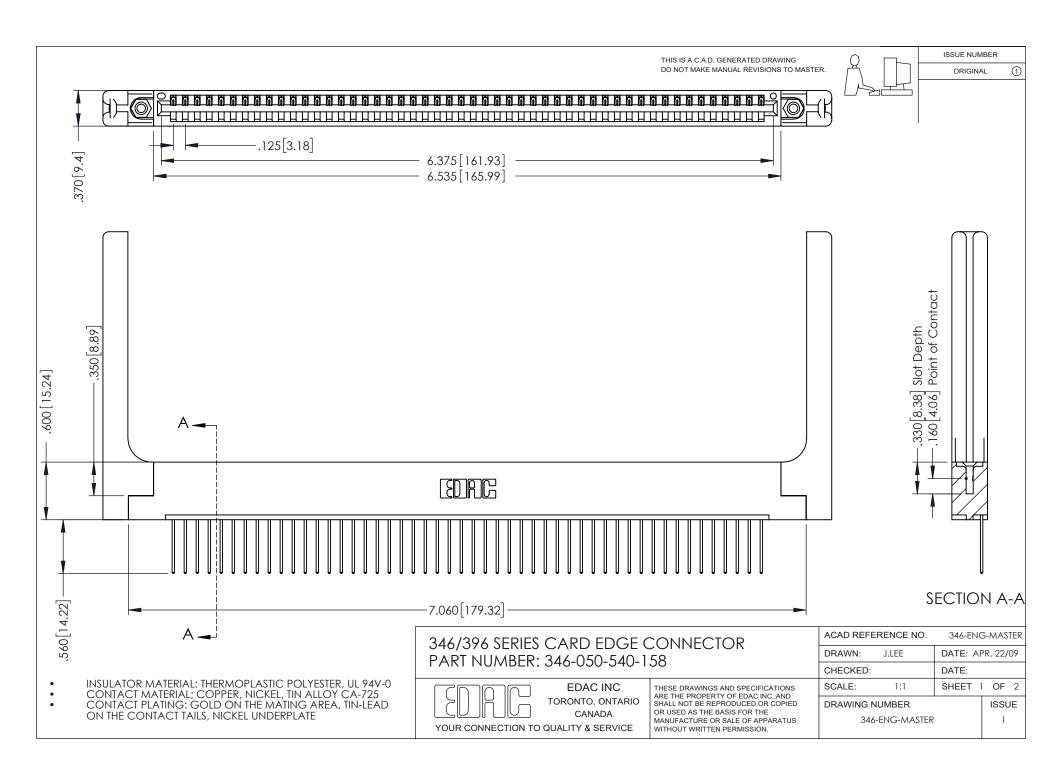

## **Contact Code 556**

INSULATOR MATERIAL: THERMOPLASTIC POLYESTER, UL 94V-0 CONTACT MATERIAL; COPPER, NICKEL, TIN ALLOY CA-725 CONTACT PLATING: GOLD ON THE MATING AREA, TIN-LEAD

ON THE CONTACT TAILS, NICKEL UNDERPLATE

## 346/396 SERIES CARD EDGE CONNECTOR CONTACT CODE 555,556,558,559,560 DIMENSIONS

YOUR CONNECTION TO QUALITY & SERVICE

**EDAC INC** TORONTO, ONTARIO CANADA

THESE DRAWINGS AND SPECIFICATIONS ARE THE PROPERTY OF EDAC INC.,AND SHALL NOT BE REPRODUCED, OR COPIED OR USED AS THE BASIS FOR THE MANUFACTURE OR SALE OF APPARATUS WITHOUT WRITTEN PERMISSION.