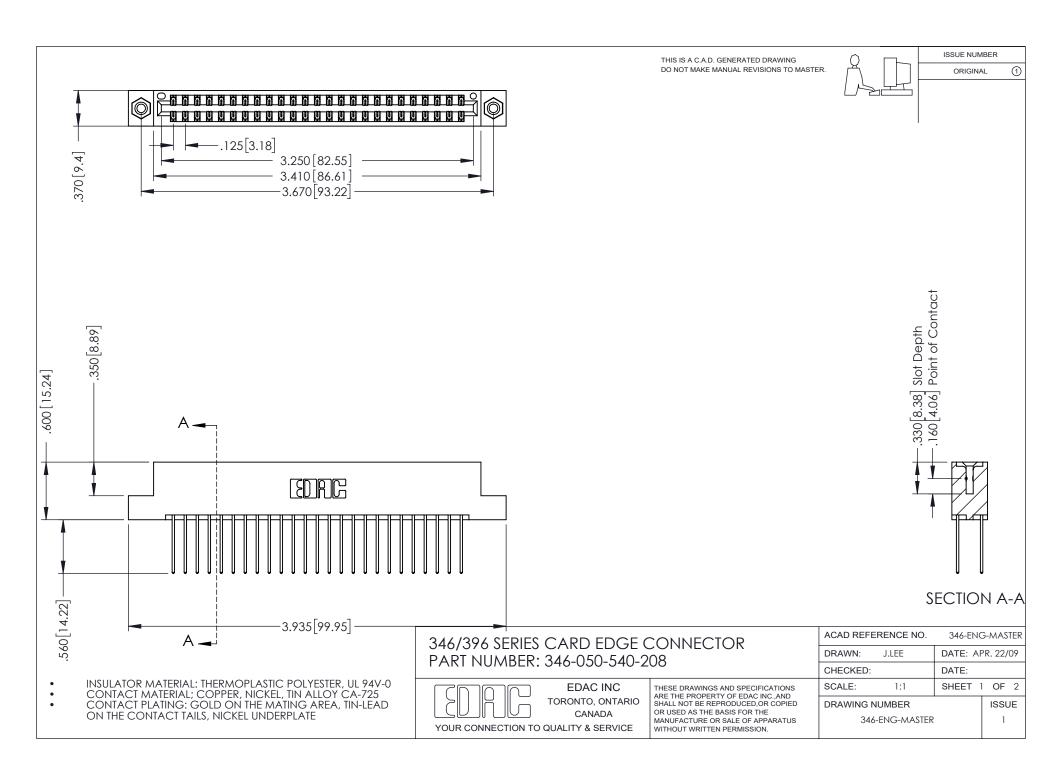

THIS IS A C.A.D. GENERATED DRAWING DO NOT MAKE MANUAL REVISIONS TO MASTER.

ORIGINAL 1

ISSUE NUMBER

**Contact Code 555** 

**Contact Code 556** 

INSULATOR MATERIAL: THERMOPLASTIC POLYESTER, UL 94V-0 CONTACT MATERIAL; COPPER, NICKEL, TIN ALLOY CA-725 CONTACT PLATING: GOLD ON THE MATING AREA, TIN-LEAD

ON THE CONTACT TAILS, NICKEL UNDERPLATE

## 346/396 SERIES CARD EDGE CONNECTOR CONTACT CODE 555,556,558,559,560 DIMENSIONS

YOUR CONNECTION TO QUALITY & SERVICE

**EDAC INC** TORONTO, ONTARIO CANADA

THESE DRAWINGS AND SPECIFICATIONS ARE THE PROPERTY OF EDAC INC.,AND SHALL NOT BE REPRODUCED, OR COPIED OR USED AS THE BASIS FOR THE MANUFACTURE OR SALE OF APPARATUS WITHOUT WRITTEN PERMISSION.