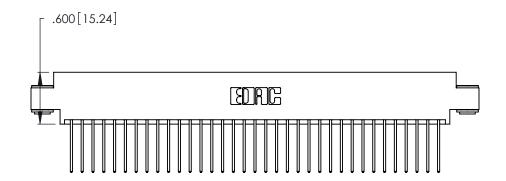

<u>Contact Dimensions:</u>
540-Wire Wrap .025 Sq. (0.64 Sq.) - Tail LG. =.560 (14.22) .125 (3.18) Contact Spacing x .250 (6.35) Row Spacing

.370 [9.4]

-4.920[124.97]-4.660[118.36] -4.500 [114.3] -

THIS IS A C.A.D. GENERATED DRAWING DO NOT MAKE MANUAL REVISIONS TO MASTER.

Card Slot Accepts .054 [1.37] to .070 [1.78] Thick P.C. Board .330 [8.38] Card Slot .160 [4.07] Point of Contact

- INSULATOR MATERIAL: THERMOPLASTIC POLYESTER, UL 94V-0 CONTACT MATERIAL; COPPER, NICKEL, TIN ALLOY CA-725
- CONTACT PLATING: GOLD ON THE MATING AREA, TIN-LEAD ON THE CONTACT TAILS, NICKEL UNDERPLATE

| 346/396 SERIES CARD EDGE CONNECTOR |
|------------------------------------|
| PART NUMBER: 346-070-540-803       |

YOUR CONNECTION TO QUALITY & SERVICE

**EDAC INC** TORONTO, ONTARIO CANADA

THESE DRAWINGS AND SPECIFICATIONS ARE THE PROPERTY OF EDAC INC., AND SHALL NOT BE REPRODUCED, OR COPIED OR USED AS THE BASIS FOR THE MANUFACTURE OR SALE OF APPARATUS WITHOUT WRITTEN PERMISSION.