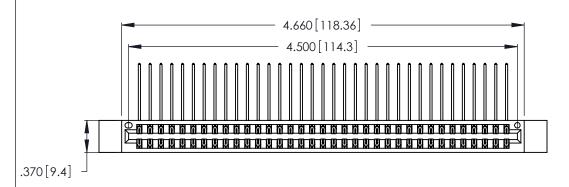

Contact Dimensions:
559-90 Degree Bend (Code 541 Contacts)
See Sheet 2 for Contact Code 555, 556, 558, 559, 560 Dimensions

THIS IS A C.A.D. GENERATED DRAWING DO NOT MAKE MANUAL REVISIONS TO MASTER.

INSULATOR MATERIAL: THERMOPLASTIC POLYESTER, UL 94V-0 CONTACT MATERIAL; COPPER, NICKEL, TIN ALLOY CA-725

CONTACT PLATING: GOLD ON THE MATING AREA, TIN-LEAD ON THE CONTACT TAILS, NICKEL UNDERPLATE

346/396 SERIES CARD EDGE CONNECTOR PART NUMBER: 346-070-559-212

YOUR CONNECTION TO QUALITY & SERVICE

**EDAC INC** TORONTO, ONTARIO CANADA