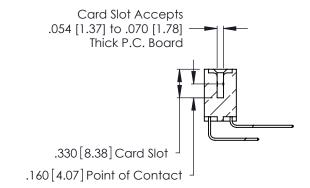

THIS IS A C.A.D. GENERATED DRAWING DO NOT MAKE MANUAL REVISIONS TO MASTER.

ISSUE NUMBER

ORIGINAL

1

**Contact Code 555** 

Contact Code 556

**Contact Code 558** 

**Contact Code 559** 

Contact Code 560

INSULATOR MATERIAL: THERMOPLASTIC POLYESTER, UL 94V-0 CONTACT MATERIAL; COPPER, NICKEL, TIN ALLOY CA-725 CONTACT PLATING: GOLD ON THE MATING AREA, TIN-LEAD

ON THE CONTACT TAILS, NICKEL UNDERPLATE

346/396 SERIES CARD EDGE CONNECTOR CONTACT CODE 555,556,558,559,560 DIMENSIONS

YOUR CONNECTION TO QUALITY & SERVICE

**EDAC INC** TORONTO, ONTARIO CANADA

THESE DRAWINGS AND SPECIFICATIONS ARE THE PROPERTY OF EDAC INC.,AND SHALL NOT BE REPRODUCED, OR COPIED OR USED AS THE BASIS FOR THE MANUFACTURE OR SALE OF APPARATUS WITHOUT WRITTEN PERMISSION.