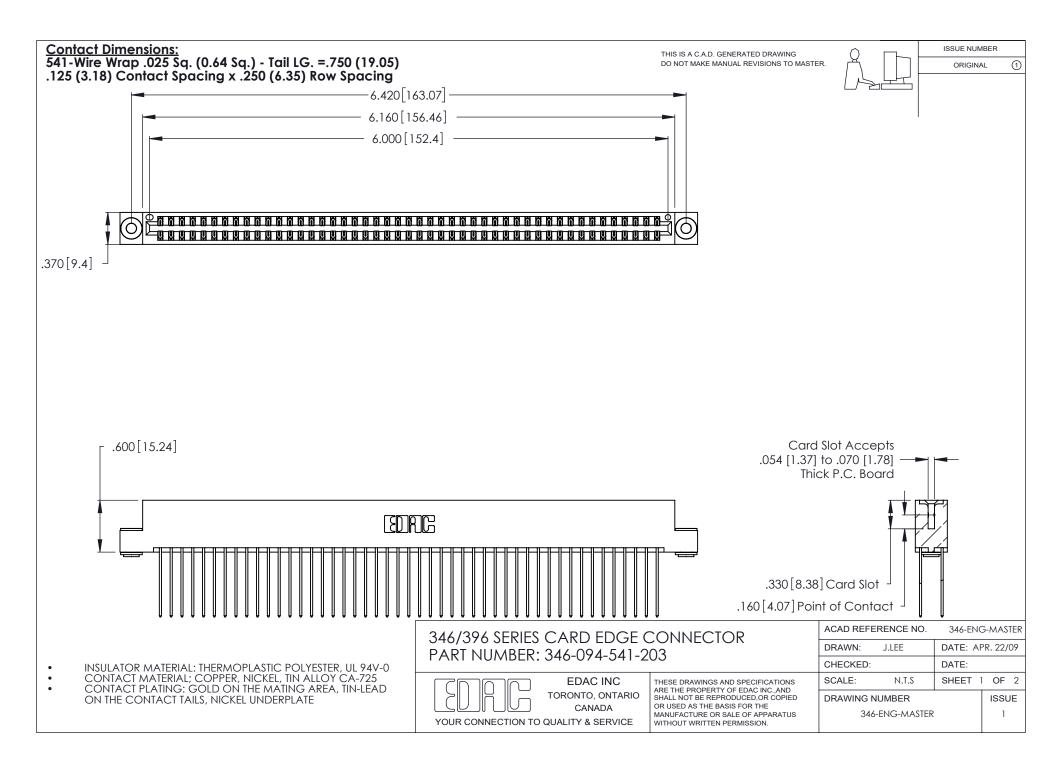

THIS IS A C.A.D. GENERATED DRAWING DO NOT MAKE MANUAL REVISIONS TO MASTER.

ISSUE NUMBER

ORIGINAL

1

**Contact Code 555** 

Contact Code 556

**Contact Code 558** 

**Contact Code 559** 

Contact Code 560

INSULATOR MATERIAL: THERMOPLASTIC POLYESTER, UL 94V-0 CONTACT MATERIAL; COPPER, NICKEL, TIN ALLOY CA-725 CONTACT PLATING: GOLD ON THE MATING AREA, TIN-LEAD

ON THE CONTACT TAILS, NICKEL UNDERPLATE

346/396 SERIES CARD EDGE CONNECTOR CONTACT CODE 555,556,558,559,560 DIMENSIONS

YOUR CONNECTION TO QUALITY & SERVICE

**EDAC INC** TORONTO, ONTARIO CANADA

THESE DRAWINGS AND SPECIFICATIONS ARE THE PROPERTY OF EDAC INC.,AND SHALL NOT BE REPRODUCED, OR COPIED OR USED AS THE BASIS FOR THE MANUFACTURE OR SALE OF APPARATUS WITHOUT WRITTEN PERMISSION.