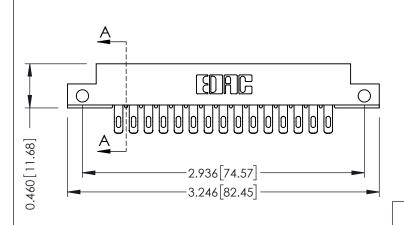

## **Mounting Option** 12-.128 (3.25) Dia. Side Mounting Holes

**Contact Detail** 

555-Extender Board Bend (Code 500 Contacts) .156 [3.96] Contact Spacing x .140 [3.56] Row Spacing

THIS IS A C.A.D. GENERATED DRAWING DO NOT MAKE MANUAL REVISIONS TO MASTER.

ACAD REFERENCE NO.

**See Accompanying Page for: Mounting Options** 

0.090 [2.29] Point of Contact

305 ENG MASTER