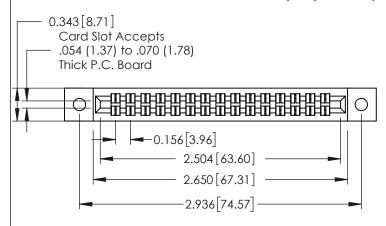

## **Mounting Option** 12-.128 (3.25) Dia. Side Mounting Holes

**Contact Detail** 

555-Extender Board Bend (Code 500 Contacts) .156 [3.96] Contact Spacing x .140 [3.56] Row Spacing

THIS IS A C.A.D. GENERATED DRAWING DO NOT MAKE MANUAL REVISIONS TO MASTER.