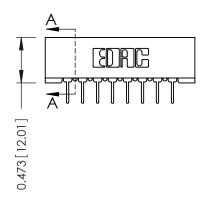

## **See Accompanying Pages for:**

- Contact Bend Details
- Mounting Options

SECTION A-A

| 307 / 357 Card Edge Connector Part Number: 357-008-531-101 |                                                                                                                                                                                                 | ACAD REFERENCE NO. 307 ENG MASTER |             |          |          |
|------------------------------------------------------------|-------------------------------------------------------------------------------------------------------------------------------------------------------------------------------------------------|-----------------------------------|-------------|----------|----------|
|                                                            |                                                                                                                                                                                                 | DRAWN:                            | J.LEE       | DATE: AL | G. 11/09 |
|                                                            |                                                                                                                                                                                                 | CHECKED                           | ):          | DATE:    |          |
| I   SII   III                                              | THESE DRAWINGS AND SPECIFICATIONS ARE THE PROPERTY OF EDAC INC.,AND SHALL NOT BE REPRODUCED,OR COPIED OR USED AS THE BASIS FOR THE MANUFACTURE OR SALE OF APPARATUS WITHOUT WRITTEN PERMISSION. | SCALE:                            | NTS         | SHEET    | 1 OF 3   |
|                                                            |                                                                                                                                                                                                 | DRAWING                           | NUMBER      |          | ISSUE    |
|                                                            |                                                                                                                                                                                                 | 3                                 | 07 Assembly |          | 1        |