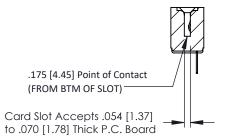

Mounting Option
No Mounting Lugs

**Contact Detail** 

PC Tail .023x.013(0.58x0.33) - Tail LG=.213(5.41) .156 [3.96] Contact Spacing x .200 [5.08] Row Spacing THIS IS A C.A.D. GENERATED DRAWING
DO NOT MAKE MANUAL REVISIONS TO MAS