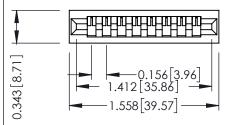

Mounting Option
No Mounting Lugs

**Contact Detail** 

PC Tail .023x.013(0.58x0.33) - Tail LG=.213(5.41) .156 [3.96] Contact Spacing x .200 [5.08] Row Spacing THIS IS A C.A.D. GENERATED DRAWING
DO NOT MAKE MANUAL REVISIONS TO MAS