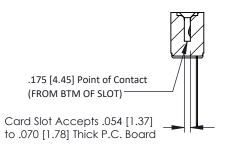

**Mounting Option** .128 (3.25) Dia. Mounting Holes **Contact Detail** 

Wire Wrap .046x.013(1.17x0.33) - Tail LG=.708(17.98) .156 [3.96] Contact Spacing x .200 [5.08] Row Spacing