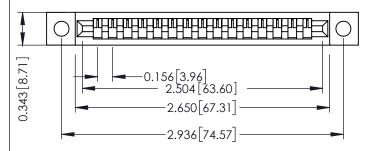

**Mounting Option** .128 (3.25) Dia. Mounting Holes **Contact Detail** 

Wire Wrap .046x.013(1.17x0.33) - Tail LG=.708(17.98) .156 [3.96] Contact Spacing x .200 [5.08] Row Spacing