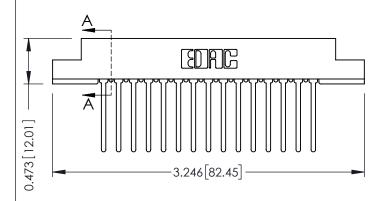

## SECTION A-A

| 307 / 357 Card Edge Connector |
|-------------------------------|
| Part Number: 357-015-545-102  |
|                               |

| ACAD REFERENCE NO | . 307 ENG MASTER |
|-------------------|------------------|
| DRAWN: J.LEE      | DATE: AUG. 11/09 |
| CHECKED:          | DATE:            |
| SCALE: NTS        | SHEET 1 OF 3     |
| DRAWING NUMBER    | ISSUE            |
| 307 Assembly      | 1                |