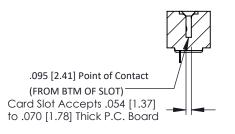

## **SECTION A-A**

**See Accompanying Pages for:** 

- **Contact Bend Details**
- **Mounting Options**

307 / 357 Card Edge Connector Part Number: 357-029-458-108

CANADA

| ACAD REFERENCE NO. 307 ENG MASTER |                  |
|-----------------------------------|------------------|
| DRAWN: J.LEE                      | DATE: AUG. 11/09 |
| CHECKED:                          | DATE:            |
| SCALE: NTS                        | SHEET 1 OF 3     |
| DRAWING NUMBER                    | ISSUE            |