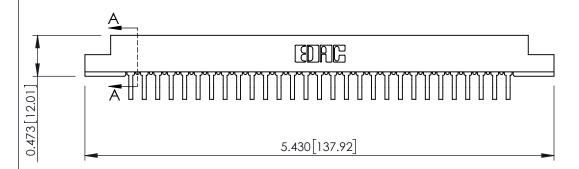

## **SECTION A-A**

**See Accompanying Pages for:** 

- **Contact Bend Details**
- **Mounting Options**

307 / 357 Card Edge Connector Part Number: 357-029-458-108

CANADA

| ACAD REFERENCE NO. 307 ENG MASTER |                  |
|-----------------------------------|------------------|
| DRAWN: J.LEE                      | DATE: AUG. 11/09 |
| CHECKED:                          | DATE:            |
| SCALE: NTS                        | SHEET 1 OF 3     |
| DRAWING NUMBER                    | ISSUE            |