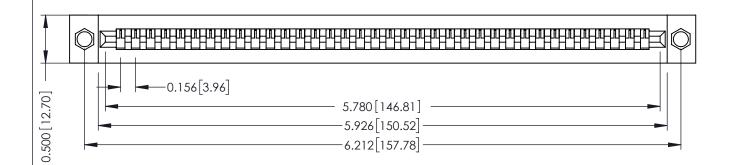

**Mounting Option** .156 (3.96) Dia. Mounting Holes **Contact Detail** 

Wire Wrap .046x.013(1.17x0.33) - Tail LG=.708(17.98) .156 [3.96] Contact Spacing x .200 [5.08] Row Spacing

307 / 357 Card Edge Connector Part Number: 357-036-545-104

| ACAD REFERENCE NO. 307 ENG MASTER |                  |
|-----------------------------------|------------------|
| DRAWN: J.LEE                      | DATE: AUG. 11/09 |
| CHECKED:                          | DATE:            |
| SCALE: NTS                        | SHEET 1 OF 3     |
| DRAWING NUMBER                    | ISSUE            |