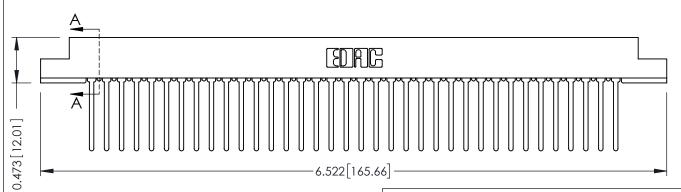

## **SECTION A-A**

.175 [4.45] Point of Contact (FROM BTM OF SLOT) Card Slot Accepts .054 [1.37]

to .070 [1.78] Thick P.C. Board

**See Accompanying Pages for:** 

- **Contact Bend Details**
- **Mounting Options**

307 / 357 Card Edge Connector Part Number: 357-036-545-104

| ACAD REFERENCE NO. 307 ENG MASTER |                  |
|-----------------------------------|------------------|
| DRAWN: J.LEE                      | DATE: AUG. 11/09 |
| CHECKED:                          | DATE:            |
| SCALE: NTS                        | SHEET 1 OF 3     |
| DRAWING NUMBER                    | ISSUE            |