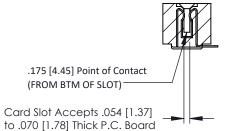

**Mounting Option Contact Detail** 90 Degree Bend (Code 501 Contacts) No Mounting Lugs .156 [3.96] Contact Spacing x .200 [5.08] Row Spacing 0.156 3.96 0.500[12.70] - 5.780<sup>[146.81]</sup> --5.926 [150.52] -(FROM BTM OF SLOT) 0.473[12.01]