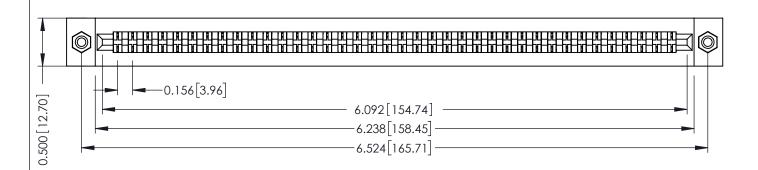

**Mounting Option** #4-40 Unified Threaded Inserts **Contact Detail** 

Wire Hole .089x.014(2.29x0.36) - Tail LG=.213(5.41) .156 [3.96] Contact Spacing x .200 [5.08] Row Spacing

THIS IS A C.A.D. GENERATED DRAWING DO NOT MAKE MANUAL REVISIONS TO MASTER.