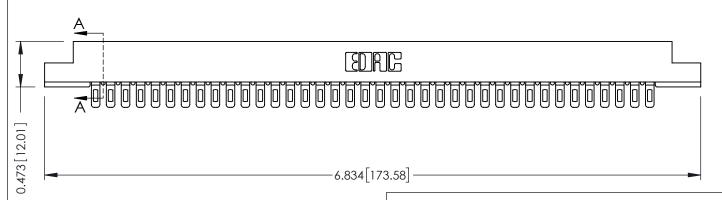

ORIGINAL

**SECTION A-A** 

**See Accompanying Pages for:** 

- **Contact Bend Details**
- **Mounting Options**

307 / 357 Card Edge Connector Part Number: 357-038-401-108

**EDAC INC** TORONTO, ONTARIO CANADA

THESE DRAWINGS AND SPECIFICATIONS ARE THE PROPERTY OF EDAC INC.,AND SHALL NOT BE REPRODUCED, OR COPIED OR USED AS THE BASIS FOR THE MANUFACTURE OR SALE OF APPARATUS WITHOUT WRITTEN PERMISSION.