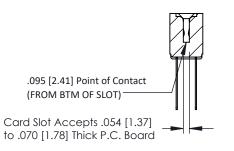

**Mounting Option Contact Detail** 

.128 (3.25) Dia. Side Mounting Holes Wire Wrap .046x.013(1.17x0.33) - Tail LG=.520(13.21) .156 [3.96] Contact Spacing x .200 [5.08] Row Spacing