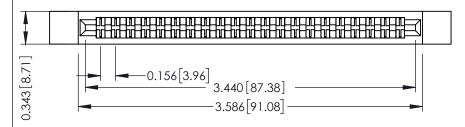

**Mounting Option Contact Detail** 

.128 (3.25) Dia. Side Mounting Holes Wire Wrap .046x.013(1.17x0.33) - Tail LG=.520(13.21) .156 [3.96] Contact Spacing x .200 [5.08] Row Spacing