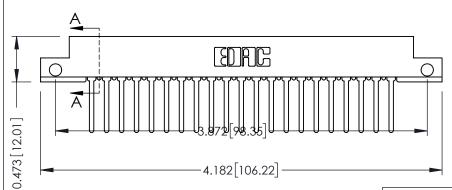

**Mounting Option Contact Detail** 

.128 (3.25) Dia. Side Mounting Holes Wire Wrap .046x.013(1.17x0.33) - Tail LG=.520(13.21) .156 [3.96] Contact Spacing x .200 [5.08] Row Spacing





## SECTION A-A



## **See Accompanying Pages for:**

- **Contact Bend Details**
- **Mounting Options**

307 / 357 Card Edge Connector Part Number: 357-042-542-212



| ACAD REFERENCE NO. 307 ENG MASTER |                         |       |
|-----------------------------------|-------------------------|-------|
| DRAWN: J.LEE                      | DATE: <b>AUG. 11/09</b> |       |
| CHECKED:                          | DATE:                   |       |
| SCALE: NTS                        | SHEET 1                 | OF 3  |
| DRAWING NUMBER                    |                         | ISSUE |
| 007.4                             |                         | ,     |

307 Assembly