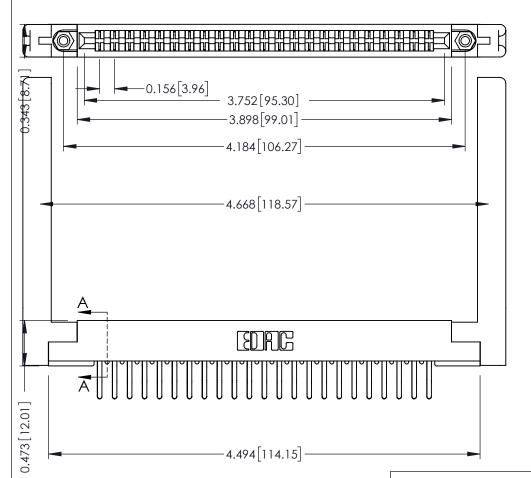

**Mounting Option** .344 (8.74) Offset Card Guides **Contact Detail** 

Extender Board Bend (Code 422 Contacts) .156 [3.96] Contact Spacing x .200 [5.08] Row Spacing

SECTION A-A

.095 [2.41] Point of Contact (FROM BTM OF SLOT)

Card Slot Accepts .054 [1.37] to .070 [1.78] Thick P.C. Board

**See Accompanying Pages for:** 

- **Contact Bend Details**
- **Mounting Options**

307 / 357 Card Edge Connector Part Number: 357-046-460-268