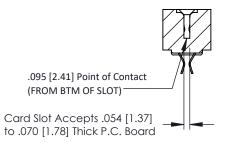

Mounting Option
M3-0.5 Metric Threaded Inserts

**Contact Detail** 

Extender Board Bend (Code 520 Contacts)

.156 [3.96] Contact Spacing x .200 [5.08] Row Spacing

THIS IS A C.A.D. GENERATED DRAWING

\_\_\_\_

ORIGINAL