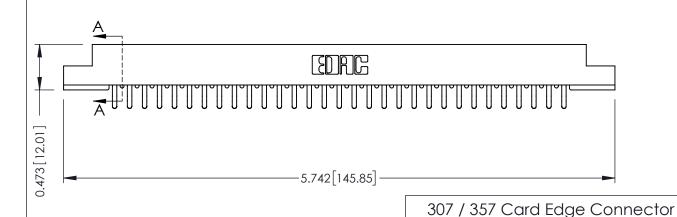

## **SECTION A-A**

Part Number: 357-062-556-207

EDAC INC

TORONTO, ONTARIO SHALL NOT BE SHALL NOT SHALL NOT WITHOUT WRITTED WITHOUT WRITTED SHALL NOT SHALL

THESE DRAWINGS AND SPECIFICATIONS ARE THE PROPERTY OF EDAG INC.AND SHALL NOT BE REPRODUCED, OR COPIE OR USED AS THE BASIS FOR THE MANUFACTURE OR SALE OF APPARATUS WITHOUT WRITTEN PERMISSION.

DRAWN: J.LEE DATE: AUG. 11/09
CHECKED: DATE:
SCALE: NTS SHEET 1 OF 3
DRAWING NUMBER ISSUE

AWING NUMBER ISSUE 307 Assembly 1

307 ENG MASTER