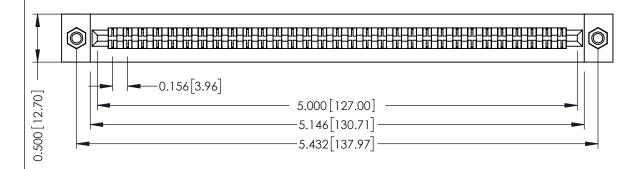

DRAWN: J.LEE DATE: AUG. 11/09
CHECKED: DATE:
SCALE: NTS SHEET 1 OF 3
DRAWING NUMBER ISSUE

AWING NUMBER ISSUE 307 Assembly 1

307 ENG MASTER