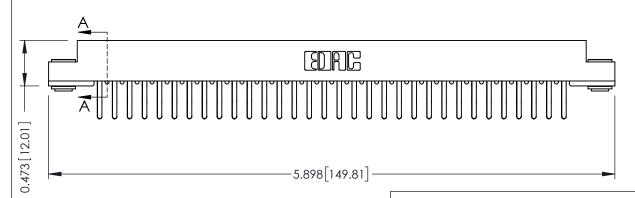

## **SECTION A-A**

.095 [2.41] Point of Contact (FROM BTM OF SLOT)

Card Slot Accepts .054 [1.37] to .070 [1.78] Thick P.C. Board

**See Accompanying Pages for:** 

- **Contact Bend Details**
- **Mounting Options**

307 / 357 Card Edge Connector Part Number: 357-064-560-203

YOUR CONNECTION TO QUALITY & SERVICE

| ACAD REFERENCE NO. 307 ENG MASTER |                  |
|-----------------------------------|------------------|
| DRAWN: J.LEE                      | DATE: AUG. 11/09 |
| CHECKED:                          | DATE:            |
| SCALE: NTS                        | SHEET 1 OF 3     |
| DRAWING NUMBER                    | ISSUE            |