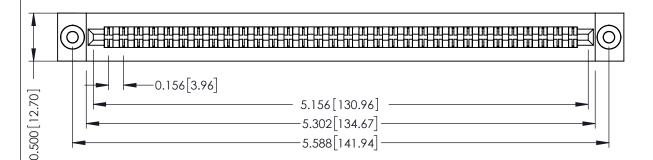

**Mounting Option** .116 (2.95) I.D. Floating Eyelets **Contact Detail** 

Extender Board Bend (Code 522 Contacts) .156 [3.96] Contact Spacing x .200 [5.08] Row Spacing

307 / 357 Card Edge Connector Part Number: 357-064-560-203

YOUR CONNECTION TO QUALITY & SERVICE

| ACAD REFERENCE NO. 307 ENG MASTER |                  |
|-----------------------------------|------------------|
| DRAWN: J.LEE                      | DATE: AUG. 11/09 |
| CHECKED:                          | DATE:            |
| SCALE: NTS                        | SHEET 1 OF 3     |
| DRAWING NUMBER                    | ISSUE            |