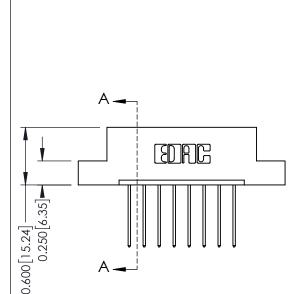

## **Mounting Option**

08-#4-40 Unified Threaded Inserts

## **Contact Detail**

542-Wire Wrap .025 Sq.(0.64 Sq.) - Tail LG=.645(16.38) .156 [3.96] Contact Spacing x .200 [5.08] Row Spacing

THIS IS A C.A.D. GENERATED DRAWING DO NOT MAKE MANUAL REVISIONS TO MASTER.