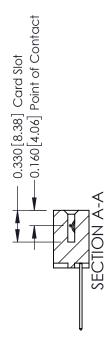

ISSUE NUMBER

ORIGINAL

1

| 337 / 387 Series Card Edge                                            | ACAD REFERENCE NO.                                                                                                                                                                                | 337 ENG MASTER |                  |               |
|-----------------------------------------------------------------------|---------------------------------------------------------------------------------------------------------------------------------------------------------------------------------------------------|----------------|------------------|---------------|
| Contact Bend Detail                                                   | 3                                                                                                                                                                                                 |                | DATE: OCT. 06/09 |               |
| Confact Bend Defall                                                   |                                                                                                                                                                                                   | CHECKED:       | DATE:            |               |
| EDAC INC TORONTO, ONTARIO CANADA YOUR CONNECTION TO QUALITY & SERVICE | THESE DRAWINGS AND SPECIFICATIONS ARE THE PROPERTY OF EDAC INC., AND SHALL NOT BE REPRODUCED, OR COPIED OR USED AS THE BASIS FOR THE MANUFACTURE OR SALE OF APPARATUS WITHOUT WRITTEN PERMISSION. | SCALE: NTS     | SHEET            | 2 <b>OF</b> 3 |
|                                                                       |                                                                                                                                                                                                   | DRAWING NUMBER |                  | ISSUE         |
|                                                                       |                                                                                                                                                                                                   | 337 Assembly   |                  | 1             |