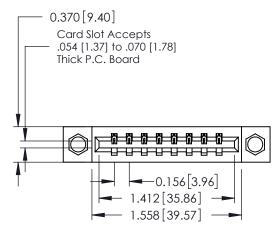

## **Contact Detail**

542-Wire Wrap .025 Sq.(0.64 Sq.) - Tail LG=.645(16.38) .156 [3.96] Contact Spacing x .200 [5.08] Row Spacing

THIS IS A C.A.D. GENERATED DRAWING DO NOT MAKE MANUAL REVISIONS TO MASTER.

ISSUE NUMBER ORIGINAL

1

**See Accompanying Pages for:** 

- **Contact Bend Details**
- **Mounting Options**

| 337 / 387 Series Card Edge Connector |
|--------------------------------------|
| Part Number: 387-008-542-108         |