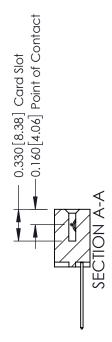

ISSUE NUMBER

ORIGINAL

1

| 337 / 387 Series Card Edge (                                          | ACAD REFERENCE NO.                                                                                                                                                                                | 337 ENG MASTER |                  |               |
|-----------------------------------------------------------------------|---------------------------------------------------------------------------------------------------------------------------------------------------------------------------------------------------|----------------|------------------|---------------|
|                                                                       | Contact Bend Detail                                                                                                                                                                               |                | DATE: OCT. 06/09 |               |
| Confact bend Defail                                                   |                                                                                                                                                                                                   |                | DATE:            |               |
| EDAC INC TORONTO, ONTARIO CANADA YOUR CONNECTION TO QUALITY & SERVICE | THESE DRAWINGS AND SPECIFICATIONS ARE THE PROPERTY OF EDAC INC., AND SHALL NOT BE REPRODUCED, OR COPIED OR USED AS THE BASIS FOR THE MANUFACTURE OR SALE OF APPARATUS WITHOUT WRITTEN PERMISSION. | SCALE: NTS     | SHEET            | 2 <b>OF</b> 3 |
|                                                                       |                                                                                                                                                                                                   | DRAWING NUMBER |                  | ISSUE         |
|                                                                       |                                                                                                                                                                                                   | 337 Assembly   |                  | 1             |