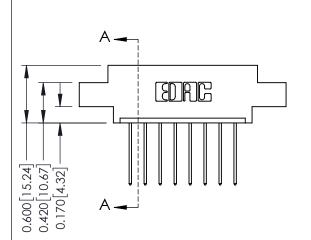

## **Mounting Option**

04-.156 (3.96) Dia. Mounting Holes



## **Contact Detail**

542-Wire Wrap .025 Sq.(0.64 Sq.) - Tail LG=.645(16.38) .156 [3.96] Contact Spacing x .200 [5.08] Row Spacing

THIS IS A C.A.D. GENERATED DRAWING DO NOT MAKE MANUAL REVISIONS TO MASTER.



ISSUE NUMBER 1 ORIGINAL





## **See Accompanying Pages for:**

- **Contact Bend Details**
- **Mounting Options**

| 337 / 387 Series Card Edge Connector |
|--------------------------------------|
| Part Number: 387-008-542-604         |



**EDAC INC** TORONTO, ONTARIO CANADA

THESE DRAWINGS AND SPECIFICATIONS ARE THE PROPERTY OF EDAC INC., AND SHALL NOT BE REPRODUCED, OR COPIED OR USED AS THE BASIS FOR THE MANUFACTURE OR SALE OF APPARATUS WITHOUT WRITTEN PERMISSION.

| ACAD REFERENCE NO. 337 ENG MASTE |                  |  |  |
|----------------------------------|------------------|--|--|
| DRAWN: J.LEE                     | DATE: OCT. 06/09 |  |  |
| CHECKED:                         | DATE:            |  |  |
| SCALE: NTS                       | SHEET 1 OF 3     |  |  |
| DRAWING NUMBER                   | ISSUE