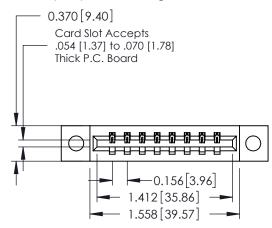

## **See Accompanying Pages for:**

- **Contact Bend Details**
- **Mounting Options**

| 337 / 387 Series Card Edge Connector |
|--------------------------------------|
| Part Number: 387-008-542-604         |