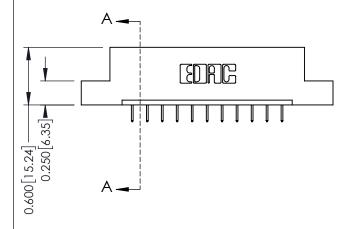

**Mounting Option** 02-.128 (3.25) Dia. Mounting Holes - 0.370[9.40] Card Slot Accepts .054 [1.37] to .070 [1.78] Thick P.C. Board -0.156[3.96] 1.880 [47.75]

**Contact Detail** 

524-P.C. Tail .018 Sq.(0.46 Sq.) - Tail LG=.175(4.45) .156 [3.96] Contact Spacing x .200 [5.08] Row Spacing