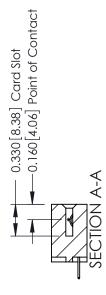

**Mounting Option** 02-.128 (3.25) Dia. Mounting Holes - 0.370[9.40] Card Slot Accepts .054 [1.37] to .070 [1.78] Thick P.C. Board -0.156[3.96] 1.880 [47.75]

**Contact Detail** 

524-P.C. Tail .018 Sq.(0.46 Sq.) - Tail LG=.175(4.45) .156 [3.96] Contact Spacing x .200 [5.08] Row Spacing