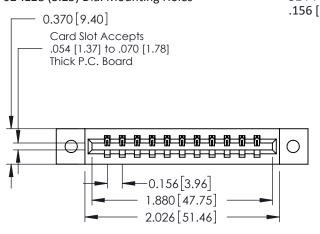

**Mounting Option** 02-.128 (3.25) Dia. Mounting Holes - 0.370[9.40] Card Slot Accepts .054 [1.37] to .070 [1.78] Thick P.C. Board -0.156[3.96] 1.880 [47.75]

**Contact Detail** 

524-P.C. Tail .018 Sq.(0.46 Sq.) - Tail LG=.175(4.45) .156 [3.96] Contact Spacing x .200 [5.08] Row Spacing