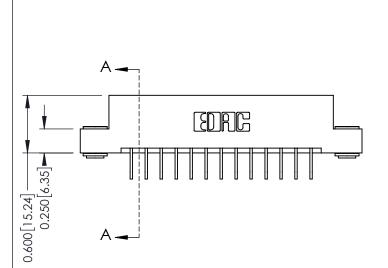

**Mounting Option Contact Detail** 03-.116 (2.95) I.D. Floating Eyelets 558-90 Degree Bend (Code 541 Contacts) .156 [3.96] Contact Spacing x .200 [5.08] Row Spacing - 0.370[9.40] Card Slot Accepts .054 [1.37] to .070 [1.78] Thick P.C. Board -0.156[3.96]

- **Contact Bend Details**
- **Mounting Options**

| 337 / 387 Series Card Edge Connector |
|--------------------------------------|
| Part Number: 387-013-558-103         |

YOUR CONNECTION TO QUALITY & SERVICE