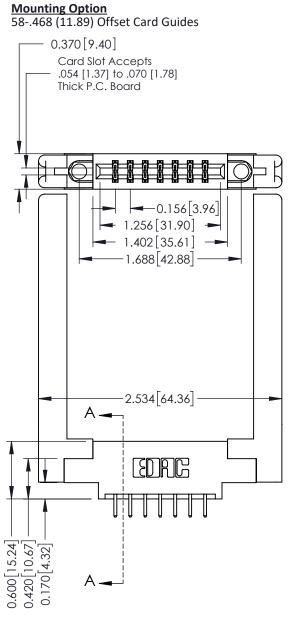

**See Accompanying Pages for:** 

**Mounting Options** 

**Contact Bend Details** 

**Contact Detail** 

520-P.C. Tail .030x.018(0.76x0.46) - Tail LG=.175(4.45) .156 [3.96] Contact Spacing x .200 [5.08] Row Spacing

THIS IS A C.A.D. GENERATED DRAWING DO NOT MAKE MANUAL REVISIONS TO MASTER.

ISSUE NUMBER

ORIGINAL

Point of Contact SECTION A-A Card Slot 0.330 [8.38] 0.160[4.06]

337 / 387 Series Card Edge Connector Part Number: 387-014-520-858