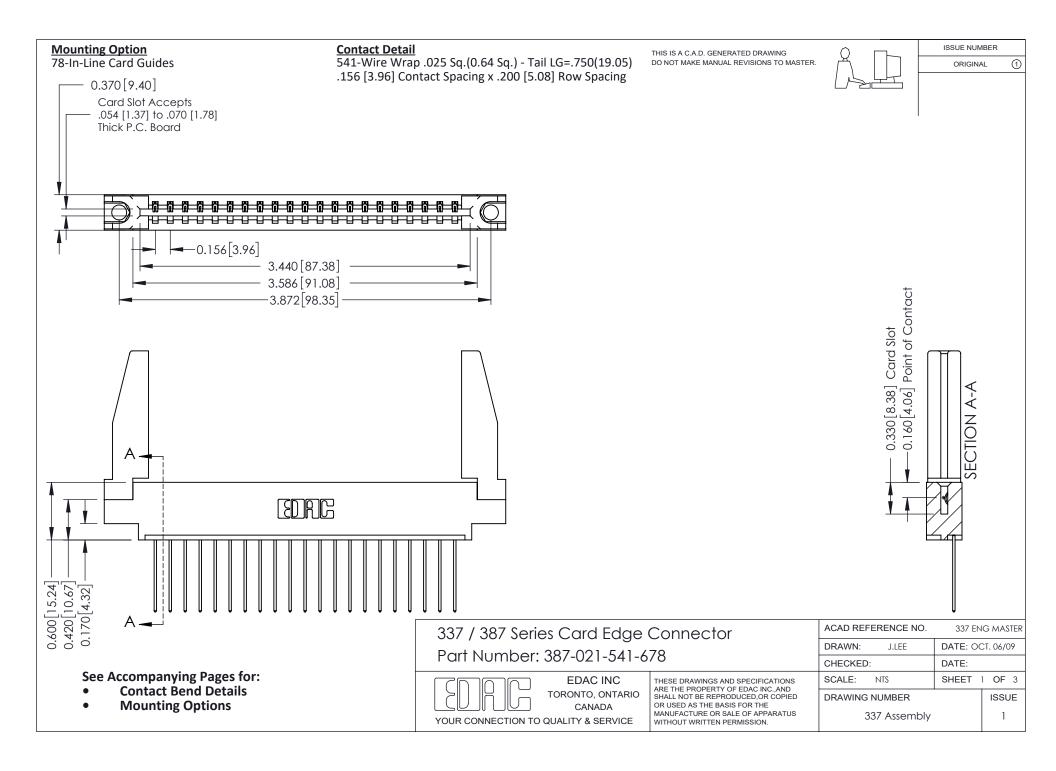

ISSUE NUMBER

ORIGINAL

1

| 337 / 387 Series Card Edge Connector<br>Contact Bend Detail           |                                                                                                                                                                                                  | ACAD REFERENCE NO. 337 E |                  | G MASTER      |
|-----------------------------------------------------------------------|--------------------------------------------------------------------------------------------------------------------------------------------------------------------------------------------------|--------------------------|------------------|---------------|
|                                                                       |                                                                                                                                                                                                  | DRAWN: J.LEE             | DATE: OCT. 06/09 |               |
|                                                                       |                                                                                                                                                                                                  | CHECKED: DATE:           |                  |               |
| EDAC INC TORONTO, ONTARIO CANADA YOUR CONNECTION TO QUALITY & SERVICE | THESE DRAWINGS AND SPECIFICATIONS ARE THE PROPERTY OF EDAC INC.,AND SHALL NOT BE REPRODUCED, OR COPIED OR USED AS THE BASIS FOR THE MANUFACTURE OR SALE OF APPARATUS WITHOUT WRITTEN PERMISSION. | SCALE: NTS               | SHEET            | 2 <b>OF</b> 3 |
|                                                                       |                                                                                                                                                                                                  | DRAWING NUMBER           |                  | ISSUE         |
|                                                                       |                                                                                                                                                                                                  | 337 Assembly             |                  | 1             |