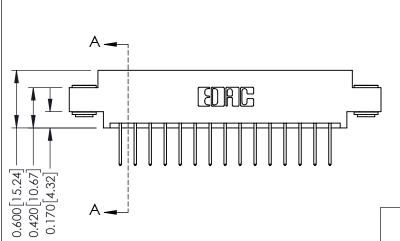

**See Accompanying Pages for:** 

- **Contact Bend Details**
- **Mounting Options**

337 / 387 Series Card Edge Connector Part Number: 387-030-523-803

**EDAC INC** TORONTO, ONTARIO CANADA

THESE DRAWINGS AND SPECIFICATIONS ARE THE PROPERTY OF EDAC INC., AND SHALL NOT BE REPRODUCED, OR COPIED OR USED AS THE BASIS FOR THE MANUFACTURE OR SALE OF APPARATUS WITHOUT WRITTEN PERMISSION.