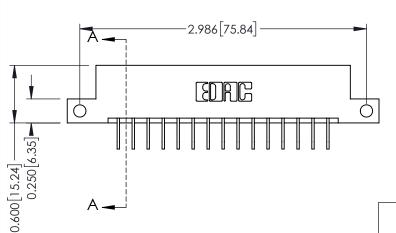

**Mounting Option Contact Detail** 12-.128 (3.25) Dia. Side Mounting Holes 558-90 Degree Bend (Code 541 Contacts) .156 [3.96] Contact Spacing x .200 [5.08] Row Spacing - 0.370 [9.40] Card Slot Accepts .054 [1.37] to .070 [1.78] Thick P.C. Board -0.156[3.96] 2.504 [63.60] 2.650 [67.31]

THIS IS A C.A.D. GENERATED DRAWING DO NOT MAKE MANUAL REVISIONS TO MASTER.

ISSUE NUMBER

ORIGINAL

337 FNG MASTER

**See Accompanying Pages for:** 

- **Contact Bend Details**
- **Mounting Options**

337 / 387 Series Card Edge Connector Part Number: 387-030-558-212