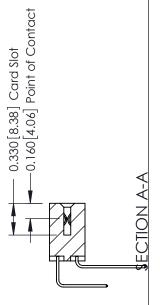

**Mounting Option Contact Detail** 12-.128 (3.25) Dia. Side Mounting Holes 558-90 Degree Bend (Code 541 Contacts) .156 [3.96] Contact Spacing x .200 [5.08] Row Spacing - 0.370 [9.40] Card Slot Accepts .054 [1.37] to .070 [1.78] Thick P.C. Board -0.156[3.96] 2.504 [63.60] 2.650 [67.31]