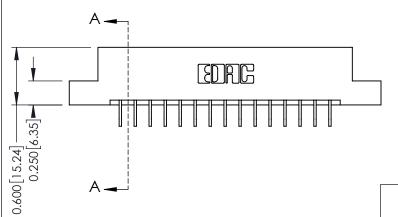

**Mounting Option Contact Detail** 559-90 Degree Bend (Code 541 Contacts) 07-M3-0.5 Metric Threaded Inserts .156 [3.96] Contact Spacing x .200 [5.08] Row Spacing - 0.370[9.40] Card Slot Accepts .054 [1.37] to .070 [1.78] Thick P.C. Board -0.156[3.96] 2.504 [63.60] 2.650 [67.31]