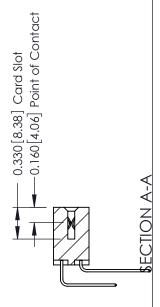

**Mounting Option Contact Detail** 559-90 Degree Bend (Code 541 Contacts) 07-M3-0.5 Metric Threaded Inserts .156 [3.96] Contact Spacing x .200 [5.08] Row Spacing - 0.370[9.40] Card Slot Accepts .054 [1.37] to .070 [1.78] Thick P.C. Board -0.156[3.96] 2.504 [63.60] 2.650 [67.31]