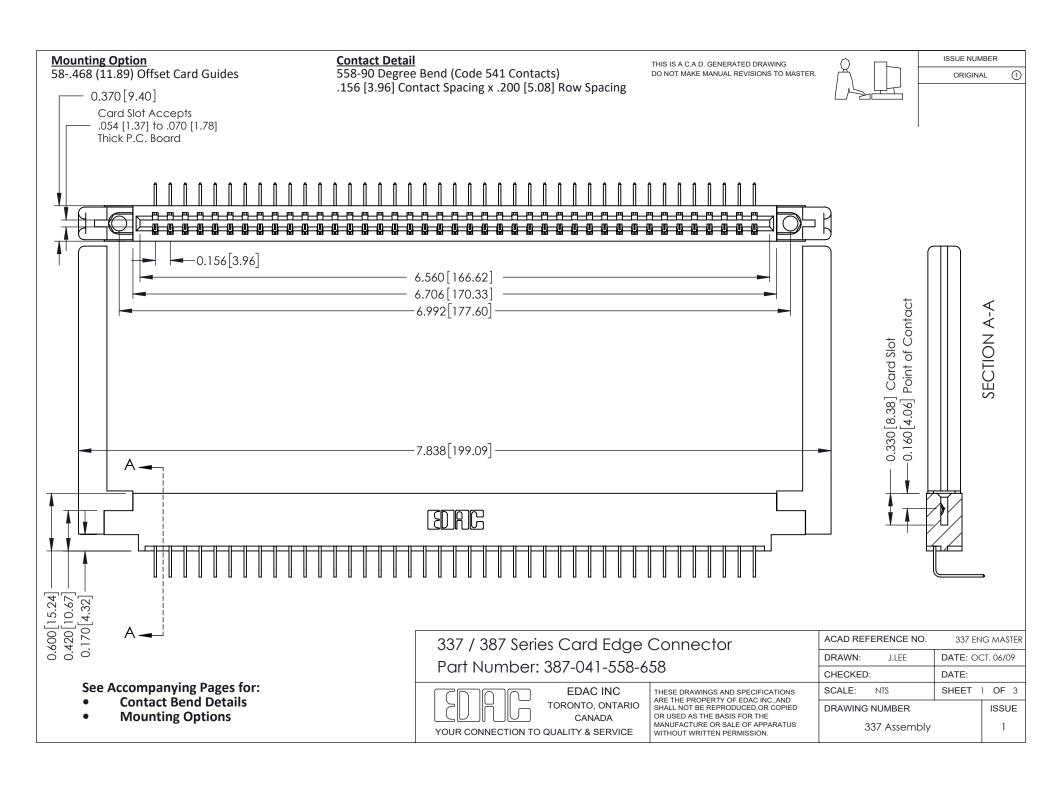

ISSUE NUMBER

ORIGINAL

1

| 337 / 387 Series Card Edge Connector<br>Contact Bend Detail           |                                                                                                                                                                                                  | ACAD REFERENCE NO. 337 E |                  | G MASTER      |
|-----------------------------------------------------------------------|--------------------------------------------------------------------------------------------------------------------------------------------------------------------------------------------------|--------------------------|------------------|---------------|
|                                                                       |                                                                                                                                                                                                  | DRAWN: J.LEE             | DATE: OCT. 06/09 |               |
|                                                                       |                                                                                                                                                                                                  | CHECKED: DATE:           |                  |               |
| EDAC INC TORONTO, ONTARIO CANADA YOUR CONNECTION TO QUALITY & SERVICE | THESE DRAWINGS AND SPECIFICATIONS ARE THE PROPERTY OF EDAC INC.,AND SHALL NOT BE REPRODUCED, OR COPIED OR USED AS THE BASIS FOR THE MANUFACTURE OR SALE OF APPARATUS WITHOUT WRITTEN PERMISSION. | SCALE: NTS               | SHEET            | 2 <b>OF</b> 3 |
|                                                                       |                                                                                                                                                                                                  | DRAWING NUMBER           |                  | ISSUE         |
|                                                                       |                                                                                                                                                                                                  | 337 Assembly             |                  | 1             |