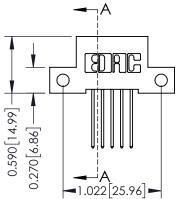

## **Mounting Option**

12-.128 (3.25) Dia. Side Mounting Holes





## **See Accompanying Pages for:**

- Contact Bend Details
- Mounting Options

## **Contact Detail**

540-Wire Wrap .025 Sq.(0.64 Sq.) - Tail LG=.570(14.48) .100 [2.54] Contact Spacing x .200 [5.08] Row Spacing

THIS IS A C.A.D. GENERATED DRAWING



ISSUE NUMBER

ORIGINAL



| 342 / 392 Card Edge Connector<br>Part Number: 392-010-540-212                                             |    | ACAD REFERENCE NO. 342 ENG MASTER |             |         |           |  |
|-----------------------------------------------------------------------------------------------------------|----|-----------------------------------|-------------|---------|-----------|--|
|                                                                                                           |    | DRAWN: