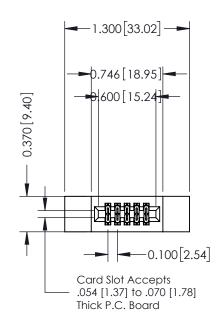

## **Contact Detail**

540-Wire Wrap .025 Sq.(0.64 Sq.) - Tail LG=.570(14.48) .100 [2.54] Contact Spacing x .200 [5.08] Row Spacing

THIS IS A C.A.D. GENERATED DRAWING

ISSUE NUMBER

ORIGINAL

| 342 / 392 Card Edge Connector<br>Part Number: 392-010-540-212                                             |    | ACAD REFERENCE NO. 342 ENG MASTER |             |         |           |  |
|-----------------------------------------------------------------------------------------------------------|----|-----------------------------------|-------------|---------|-----------|--|
|                                                                                                           |    | DRAWN:                            | J.LEE       | DATE: O | CT. 06/09 |  |
|                                                                                                           |    | CHECKED:                          |             | DATE:   |           |  |
| EDAC INC THESE DRAWINGS AND SPECIFICATION                                                                 |    | SCALE:                            | NTS         | SHEET   | 1 OF 3    |  |
| TORONTO, ONTARIO ARE THE PROPERTY OF EDAC INCAN SHALL NOT BE REPRODUCED, OR COR USED AS THE BASIS FOR THE |    | DRAWING                           | NUMBER      | •       | ISSUE     |  |
| YOUR CONNECTION TO QUALITY & SERVICE WITHOUT WRITTEN PERMISSION.                                          | us | 3                                 | 42 Assembly |         | 1         |  |