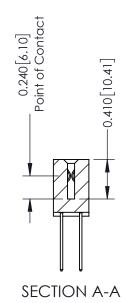

THIS IS A C.A.D. GENERATED DRAWING DO NOT MAKE MANUAL REVISIONS TO MASTER. ISSUE NUMBER

ORIGINAL

1

| 342 / 392 Series Card Edge Connector<br>Contact Bend Detail                                                                                                                                                                                                             |         | ACAD REFERENCE NO. 342 ENG MASTER |         |                  |  |  |
|-------------------------------------------------------------------------------------------------------------------------------------------------------------------------------------------------------------------------------------------------------------------------|---------|-----------------------------------|---------|------------------|--|--|
|                                                                                                                                                                                                                                                                         |         | DRAWN:                            | J.LEE   | DATE: OCT. 06/09 |  |  |
|                                                                                                                                                                                                                                                                         |         | CHECKED:                          |         | DATE:            |  |  |
| EDAC INC TORONTO, ONTARIO CANADA  YOUR CONNECTION TO QUALITY & SERVICE  THESE DRAWINGS AND SPECIFICATIONS ARE THE PROPERTY OF EDAC INC.,AND SHALL NOT BE REPRODUCED,OR COPIED ON USED AS THE BASIS FOR THE MANUFACTURE OR SALE OF APPARATUS WITHOUT WRITTEN PERMISSION. | SCALE:  | NTS                               | SHEET : | 2 OF 3           |  |  |
|                                                                                                                                                                                                                                                                         | DRAWING | NUMBER                            |         | ISSUE            |  |  |
|                                                                                                                                                                                                                                                                         | 3       | 42 Assembly                       |         | 1                |  |  |