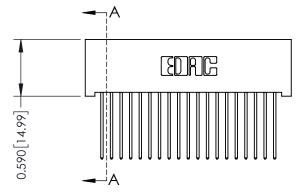

THIS IS A C.A.D. GENERATED DRAWING DO NOT MAKE MANUAL REVISIONS TO MASTER

ISSUE NUMBER

ORIGINAL

1

| 342 / 392 Card Edge Connector<br>Mounting Options |                                                                                                                                                                                                 | ACAD REFERENCE NO. 342 ENG MASTER |                         |        |  |  |
|---------------------------------------------------|-------------------------------------------------------------------------------------------------------------------------------------------------------------------------------------------------|-----------------------------------|-------------------------|--------|--|--|
|                                                   |                                                                                                                                                                                                 | DRAWN: J.LEE                      | DATE: <b>OCT. 06/09</b> |        |  |  |
|                                                   |                                                                                                                                                                                                 | CHECKED:                          | DATE:                   |        |  |  |
| TORONTO, ONTARIO                                  | THESE DRAWINGS AND SPECIFICATIONS ARE THE PROPERTY OF EDAC INC.,AND SHALL NOT BE REPRODUCED,OR COPIED OR USED AS THE BASIS FOR THE MANUFACTURE OR SALE OF APPARATUS WITHOUT WRITTEN PERMISSION. | SCALE: NTS                        | SHEET :                 | 3 OF 3 |  |  |
|                                                   |                                                                                                                                                                                                 | DRAWING NUMBER                    | •                       | ISSUE  |  |  |
| YOUR CONNECTION TO QUALITY & SERVICE              |                                                                                                                                                                                                 | 342 Assembly                      |                         | 1      |  |  |