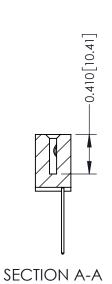

ORIGINAL

1

| 342 / 392 Series Card Edge Connector<br>Contact Bend Detail |                                                                                                                                                                                                  | ACAD REFERENCE NO. 342 ENG MASTER |             |                  |        |
|-------------------------------------------------------------|--------------------------------------------------------------------------------------------------------------------------------------------------------------------------------------------------|-----------------------------------|-------------|------------------|--------|
|                                                             |                                                                                                                                                                                                  | DRAWN:                            | J.LEE       | DATE: OCT. 06/09 |        |
|                                                             |                                                                                                                                                                                                  | CHECKED:                          |             | DATE:            |        |
| TORONTO, ONTARIO                                            | THESE DRAWINGS AND SPECIFICATIONS ARE THE PROPERTY OF EDAC INC. AND SHALL NOT BE REPRODUCED, OR COPIED OR USED AS THE BASIS FOR THE MANUFACTURE OR SALE OF APPARATUS WITHOUT WRITTEN PERMISSION. | SCALE:                            | NTS         | SHEET :          | 2 OF 3 |
|                                                             |                                                                                                                                                                                                  | DRAWING                           | NUMBER      |                  | ISSUE  |
| YOUR CONNECTION TO QUALITY & SERVICE                        |                                                                                                                                                                                                  | 3                                 | 42 Assembly |                  | 1      |