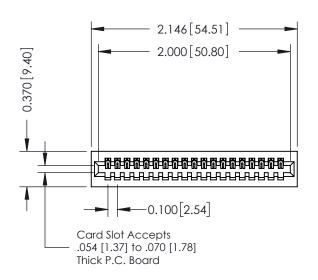

## 342 / 392 Card Edge Connector Part Number: 392-019-542-101

YOUR CONNECTION TO QUALITY & SERVICE

SHEET 1 OF 3 342 Assembly

J.LEE

## **See Accompanying Pages for:**

- **Contact Bend Details**
- **Mounting Options**

342 ENG MASTER

DATE: OCT. 06/09

THIS IS A C.A.D. GENERATED DRAWING DO NOT MAKE MANUAL REVISIONS TO MASTER. ISSUE NUMBER