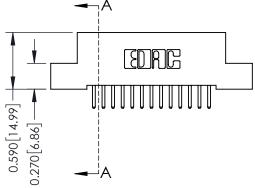

**Mounting Option** 

02-.128 (3.25) Wide Mounting Slots

**Contact Detail** 

520-P.C. Tail .030x.018(0.76x0.46) - Tail LG=.185(4.70) .100 [2.54] Contact Spacing x .200 [5.08] Row Spacing





## 0.240 [6.10] Point of Contact 0.410[10.41] **SECTION A-A**

## **See Accompanying Pages for:**

- **Contact Bend Details**
- **Mounting Options**

| 342 / 392 Card Edge Connector |
|-------------------------------|
| Part Number: 392-026-520-202  |



|   | ACAD REFERENCE NO | . 342 ENG MASTER        |
|---|-------------------|-------------------------|
|   | DRAWN: J.LEE      | DATE: <b>OCT. 06/09</b> |
|   | CHECKED:          | DATE:                   |
|   | SCALE: NTS        | SHEET 1 OF 3            |
| ) | DRAWING NUMBER    | ISSUE                   |

342 Assembly

THIS IS A C.A.D. GENERATED DRAWING DO NOT MAKE MANUAL REVISIONS TO MASTER. ISSUE NUMBER

ORIGINAL

1



| 342 / 392 Series Card Edge Connector     |