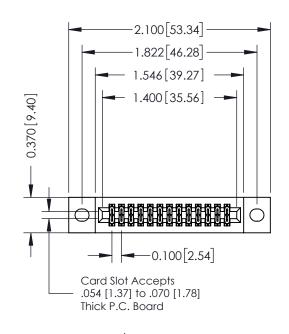

## **See Accompanying Pages for:**

- **Contact Bend Details**
- **Mounting Options**

| 342 / 392 Card Edge Connector |
|-------------------------------|
| Part Number: 392-026-520-202  |

|   | ACAD REFERENCE NO | . 342 ENG MASTER        |
|---|-------------------|-------------------------|
|   | DRAWN: J.LEE      | DATE: <b>OCT. 06/09</b> |
|   | CHECKED:          | DATE:                   |
|   | SCALE: NTS        | SHEET 1 OF 3            |
| ) | DRAWING NUMBER    | ISSUE                   |