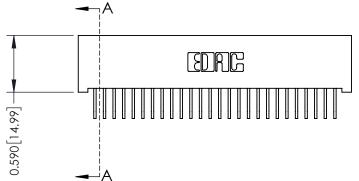

342 Assembly

THIS IS A C.A.D. GENERATED DRAWING DO NOT MAKE MANUAL REVISIONS TO MASTER. ISSUE NUMBER

ORIGINAL

1

| 342 / 392 Series Card Edge Connector<br>Contact Bend Detail |                                                                                                                                   | ACAD REFERENCE NO. 342 ENG MASTER |             |          |          |
|-------------------------------------------------------------|-----------------------------------------------------------------------------------------------------------------------------------|-----------------------------------|-------------|----------|----------|
|                                                             |                                                                                                                                   | DRAWN:                            | J.LEE       | DATE: OC | T. 06/09 |
|                                                             |                                                                                                                                   | CHECKED                           | ):          | DATE:    |          |
| EDAC INC                                                    | ARE THE PROPERTY OF EDAC INC.,AND SHALL NOT BE REPRODUCED,OR COPIED OR USED AS THE BASIS FOR THE MANUFACTURE OR SALE OF APPARATUS | SCALE:                            | NTS         | SHEET :  | 2 OF 3   |
| TORONTO, ONTARIO                                            |                                                                                                                                   | DRAWING                           | NUMBER      |          | ISSUE    |
| YOUR CONNECTION TO QUALITY & SERVICE                        |                                                                                                                                   | 3                                 | 42 Assembly |          | 1        |