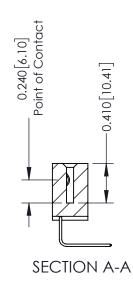

342 Assembly

THIS IS A C.A.D. GENERATED DRAWING DO NOT MAKE MANUAL REVISIONS TO MASTER. ISSUE NUMBER

ORIGINAL

1

| 342 / 392 Series Card Edge Connector<br>Contact Bend Detail |                                                                                                                                   | ACAD REFERENCE NO. 342 ENG MASTER |             |          |          |
|-------------------------------------------------------------|-----------------------------------------------------------------------------------------------------------------------------------|-----------------------------------|-------------|----------|----------|
|                                                             |                                                                                                                                   | DRAWN:                            | J.LEE       | DATE: OC | T. 06/09 |
|                                                             |                                                                                                                                   | CHECKED                           | ):          | DATE:    |          |
| EDAC INC                                                    | ARE THE PROPERTY OF EDAC INC.,AND SHALL NOT BE REPRODUCED,OR COPIED OR USED AS THE BASIS FOR THE MANUFACTURE OR SALE OF APPARATUS | SCALE:                            | NTS         | SHEET :  | 2 OF 3   |
| TORONTO, ONTARIO                                            |                                                                                                                                   | DRAWING                           | NUMBER      |          | ISSUE    |
| YOUR CONNECTION TO QUALITY & SERVICE                        |                                                                                                                                   | 3                                 | 42 Assembly |          | 1        |