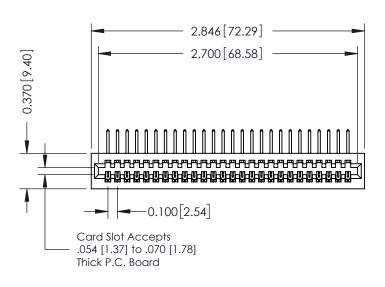

## **See Accompanying Pages for:**

- **Contact Bend Details**
- **Mounting Options**

| 342 / 392 Card Edge Connector |
|-------------------------------|
| Part Number: 392-026-558-101  |

YOUR CONNECTION TO QUALITY & SERVICE

| ACAD REFERENCE NO. 342 ENG MASTER |                  |  |  |  |  |
|-----------------------------------|------------------|--|--|--|--|
| DRAWN: J.LEE                      | DATE: OCT. 06/09 |  |  |  |  |
| CHECKED:                          | DATE:            |  |  |  |  |
| SCALE: NTS                        | SHEET 1 OF 3     |  |  |  |  |
| DRAWING NUMBER                    | ISSUE            |  |  |  |  |